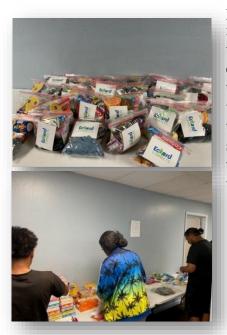

C20 Clients enjoyed a day out participating in a lunch and bowling event.

C20 hosted a care bag for the needy event. Youth gathered hygiene products like toothbrushes, toothpaste, tissues, and additional snacks to include in the care bags. Seeing the students come together to assemble the bags was truly heartening, and their involvement in writing encouraging notes to accompany the donations added an extra special touch to the event. They explored the importance of empathy and the value of reaching out to support those who are going through difficult times. Through this open and honest dialogue, we emphasized the significance of understanding and compassion, encouraging our youth to recognize the struggles of others and to offer a helping hand whenever possible. There was a total of 33 bags that were made.