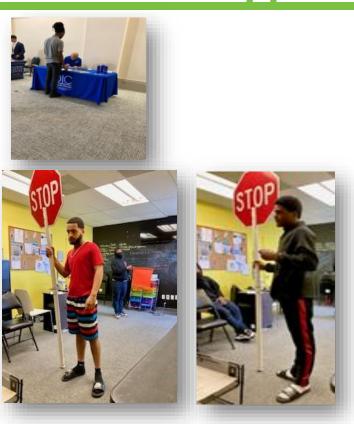

Youth attended the Flagger Vocational Training at Eckerd's Miami Gardens office. To successfully complete Basic Training, the instructor determined that the flagger had to demonstrate knowledge and proficiency in flagging operations. Upon successful completion of this course, participants had to pass the handwritten test to obtain the completion card.