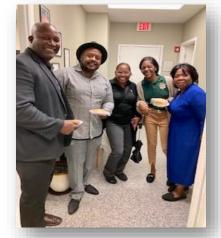

On 11/15/2023, Eckerd Connects Project Bridge C11 (Miami Gardens) hosted a "Grateful Thanksgiving" luncheon for all our youth, the Department of Juvenile Justice and Partners.