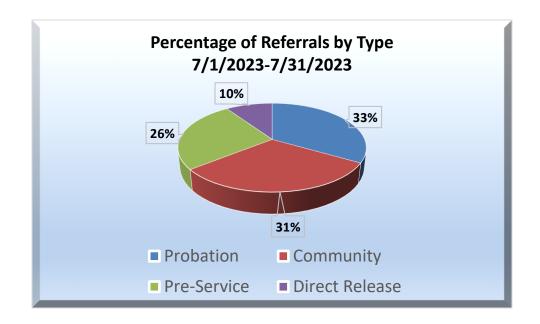

| Referral Type  | Number of Clients<br>7/1/2023 -7/31/2023 |
|----------------|------------------------------------------|
| Probation      | 14                                       |
| Community      | 13                                       |
| Pre-Service    | 11                                       |
| Direct Release | 4                                        |
| Region Total   | 42                                       |