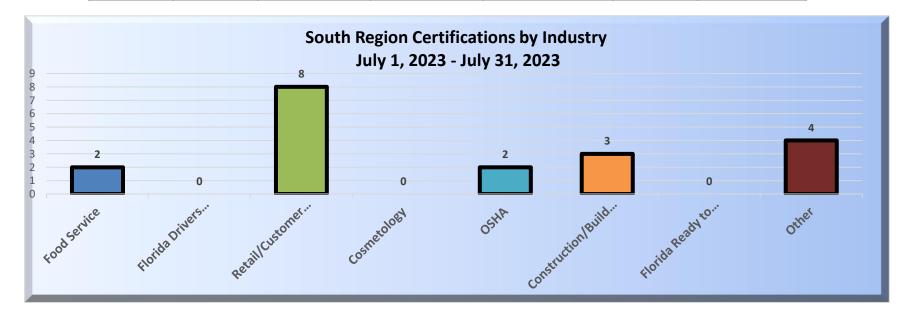

### Vocational Certifications July 1, 2023 – July 31, 2023

| Circuit | Partner | Total Enrolled<br>YTD | Youth Enrolled<br>In PY Earning<br>Certificates | # of Certs Earned<br>(In the report<br>range) |         | n Success Rate<br>ful Completers |
|---------|---------|-----------------------|-------------------------------------------------|-----------------------------------------------|---------|----------------------------------|
| 11      | EWD     | 33                    | 20                                              | 12                                            | 100.00% | 4 of 4                           |
| 15      | нві     | 18                    | 13                                              | 2                                             | 100.00% | 2 of 2                           |
| 16      | EWD     | 0                     | 0                                               | 0                                             | N/A     | N/A                              |
| 17      | нві     | 39                    | 32                                              | 4                                             | 100.00% | 2 of 2                           |
| 19      | EWD     | 18                    | 9                                               | 1                                             | N/A     | N/A                              |
| 20      | EWD     | 6                     | 4                                               | 0                                             | 100.00% | 3 of 3                           |
| TOTAL   |         | 114                   | 78                                              | 19                                            | 100.00% | 11 of 11                         |