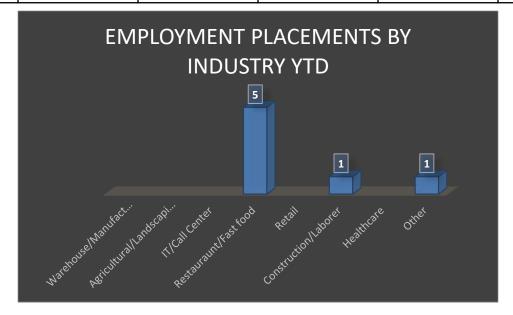

# *Employment July 1, 2023 – July 31, 2023*

| Circuit | Partner | Total Enrolled<br>YTD | Placed in Report<br>Range |         | cess Rate for Successful ched with Employment |
|---------|---------|-----------------------|---------------------------|---------|-----------------------------------------------|
| 11      | EWD     | 20                    | 2                         | 100.00% | 2 of 2                                        |
| 15      | НВІ     | 15                    | 1                         | 100.00% | 1 of 1                                        |
| 16      | EWD     | 0                     | 0                         | N/A     | N/A                                           |
| 17      | НВІ     | 37                    | 3                         | 100.00% | 2 of 2                                        |
| 19      | EWD     | 9                     | 0                         | N/A     | N/A                                           |
| 20      | EWD     | 9                     | 1                         | 100.00% | 1 of 1                                        |
| TOTAL   |         | 90                    | 7                         | 100.00% | 6 of 6                                        |