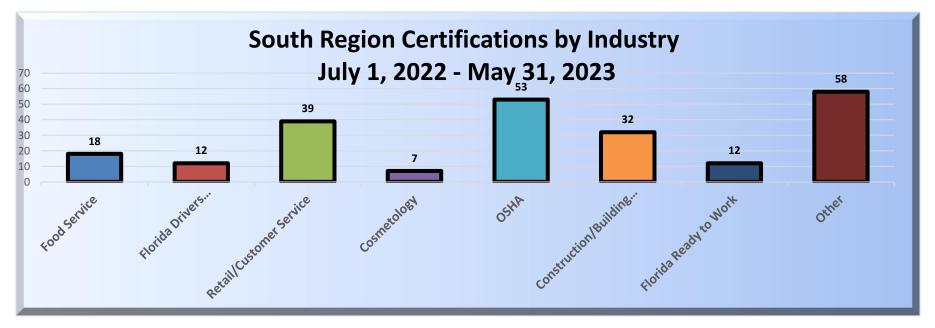

### Vocational Certifications July 1, 2022 – May 31, 2023

| Circuit | Partner | Total Enrolled<br>YTD | Youth Enrolled<br>In PY Earning<br>Certificates | # of Certs Earned<br>(In the report<br>range) |         | n Success Rate<br>ful Completers |
|---------|---------|-----------------------|-------------------------------------------------|-----------------------------------------------|---------|----------------------------------|
| 11      | EWD     | 112                   | 73                                              | 90                                            | 100.00% | 50 of 50                         |
| 15      | ны      | 46                    | 39                                              | 33                                            | 100.00% | 20 of 20                         |
| 16      | EWD     | 3                     | 3                                               | 3                                             | 100.00% | 2 of 2                           |
| 17      | ны      | 96                    | 72                                              | 63                                            | 100.00% | 36 of 36                         |
| 19      | EWD     | 44                    | 37                                              | 28                                            | 100.00% | 16 of 16                         |
| 20      | EWD     | 44                    | 18                                              | 14                                            | 100.00% | 16 of 16                         |
| TOTAL   |         | 345                   | 242                                             | 231                                           | 100.00% | 140 of 140                       |