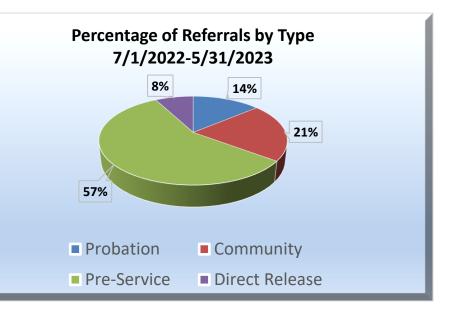

| Referral Type  | Number of Referrals<br>7/1/2022-5/31/2023 |
|----------------|-------------------------------------------|
| Probation      | 75                                        |
| Community      | 115                                       |
| Pre-Service    | 308                                       |
| Direct Release | 42                                        |
| Region Total   | 540                                       |