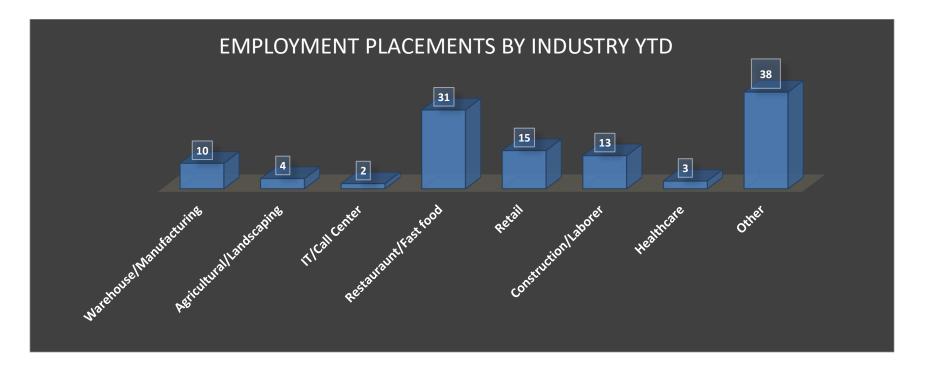

### *Employment July 1, 2022 – June 30, 2023*

| Circuit | Partner | Total Enrolled<br>YTD | Placed in Report<br>Range | Employment Success Rate for Success Completers Matched with Employment |          |
|---------|---------|-----------------------|---------------------------|------------------------------------------------------------------------|----------|
| 11      | EWD     | 78                    | 41                        | 100.00%                                                                | 26 of 26 |
| 15      | НВІ     | 45                    | 18                        | 100.00%                                                                | 15 of 15 |
| 16      | Eckerd  | 2                     | 2                         | 100.00%                                                                | 1 of 1   |
| 17      | НВІ     | 84                    | 36                        | 100.00%                                                                | 24 of 24 |
| 19      | EWD     | 16                    | 9                         | 100.00%                                                                | 9 of 9   |
| 20      | EWD     | 30                    | 11                        | 100.00%                                                                | 15 of 15 |
| TOTAL   |         | 255                   | 117                       | 100.00%                                                                | 90 of 90 |