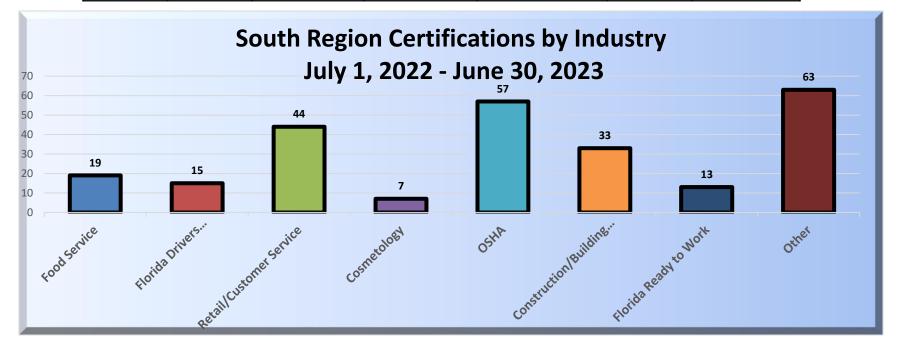

#### Vocational Certifications July 1, 2022 – June 30, 2023

| Circuit | Partner | Total Enrolled<br>YTD | Youth Enrolled<br>In PY Earning<br>Certificates | # of Certs Earned<br>(In the report<br>range) |         | n Success Rate<br>ful Completers |
|---------|---------|-----------------------|-------------------------------------------------|-----------------------------------------------|---------|----------------------------------|
| 11      | EWD     | 118                   | 77                                              | 98                                            | 100.00% | 52 of 52                         |
| 15      | нві     | 47                    | 41                                              | 37                                            | 100.00% | 20 of 20                         |
| 16      | EWD     | 3                     | 3                                               | 3                                             | 100.00% | 2 of 2                           |
| 17      | нві     | 102                   | 76                                              | 67                                            | 100.00% | 40 of 40                         |
| 19      | EWD     | 45                    | 37                                              | 28                                            | 100.00% | 19 of 19                         |
| 20      | EWD     | 44                    | 22                                              | 18                                            | 100.00% | 19 of 19                         |
| TOTAL   |         | 359                   | 256                                             | 251                                           | 100.00% | 152 of 152                       |