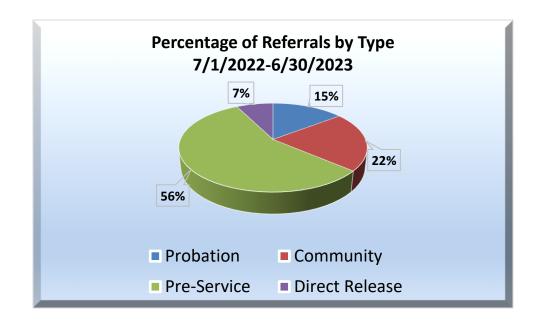

| Referral Type  | Number of Referrals<br>7/1/2022-6/30/2023 |
|----------------|-------------------------------------------|
| Probation      | 83                                        |
| Community      | 124                                       |
| Pre-Service    | 324                                       |
| Direct Release | 43                                        |
| Region Total   | 574                                       |