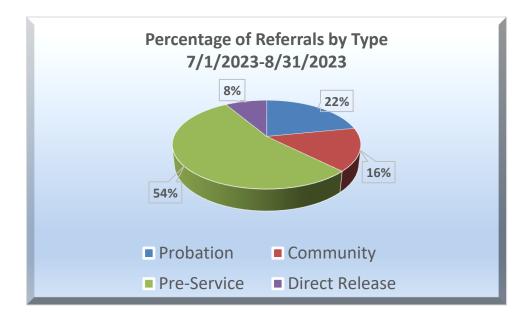

| Referral Type  | Number of Clients by<br>Type<br>7/1/2023 -8/31/2023 |
|----------------|-----------------------------------------------------|
| Probation      | 49                                                  |
| Community      | 35                                                  |
| Pre-Service    | 121                                                 |
| Direct Release | 19                                                  |
| Region Total   | 224                                                 |