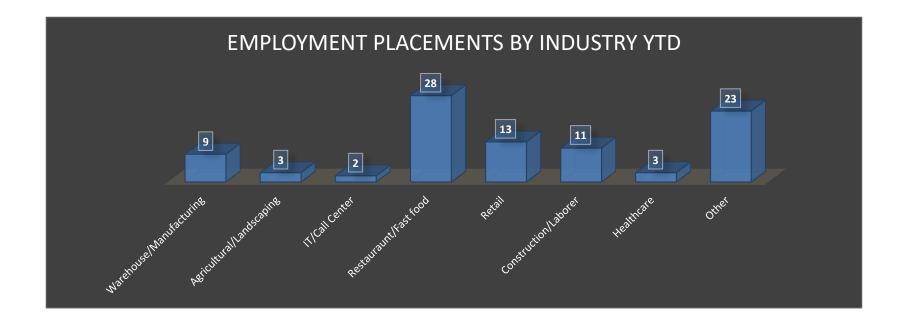

#### Employment July 1, 2022 – March 31, 2023

| Circuit | Partner | Total Enrolled<br>YTD | Placed in Report<br>Range | Employment Success Rate for Success Completers Matched with Employme |          |
|---------|---------|-----------------------|---------------------------|----------------------------------------------------------------------|----------|
| 11      | EWD     | 68                    | 30                        | 96.30%                                                               | 26 of 27 |
| 15      | HBI     | 38                    | 17                        | 100.00%                                                              | 11 of 11 |
| 16      | Eckerd  | 2                     | 2                         | 100.00%                                                              | 1 of 1   |
| 17      | HBI     | 69                    | 25                        | 100.00%                                                              | 18 of 18 |
| 19      | EWD     | 13                    | 6                         | 100.00%                                                              | 6 of 6   |
| 20      | EWD     | 26                    | 9                         | 91.70%                                                               | 11 of 12 |
| TOTAL   |         | 216                   | 89                        | 97.33%                                                               | 73 of 75 |