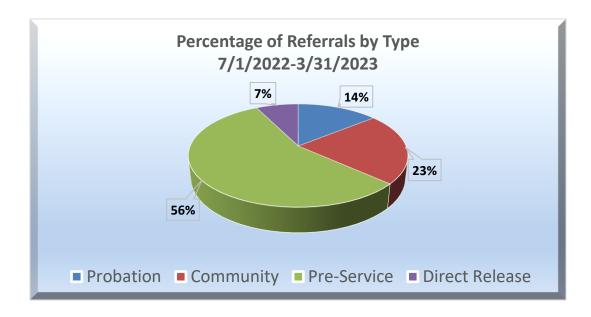

| Referral Type  | Number of Referrals<br>7/1/2022-3/31/2023 |
|----------------|-------------------------------------------|
| Probation      | 68                                        |
| Community      | 109                                       |
| Pre-Service    | 272                                       |
| Direct Release | 36                                        |
| Region Total   | 485                                       |