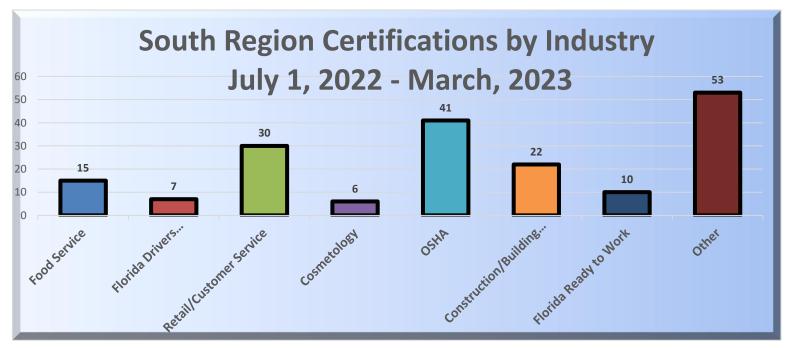

#### Vocational Certifications July 1, 2022 – March 31, 2023

| Circuit | Partner | Total Enrolled<br>YTD | Youth Earning<br>Certificates | # of Certs Earned<br>(In the report<br>range) |         | n Success Rate<br>ful Completers |
|---------|---------|-----------------------|-------------------------------|-----------------------------------------------|---------|----------------------------------|
| 11      | EWD     | 98                    | 64                            | 75                                            | 100.00% | 38 of 38                         |
| 15      | нві     | 41                    | 33                            | 24                                            | 100.00% | 15 of 15                         |
| 16      | EWD     | 3                     | 3                             | 3                                             | 100.00% | 1 of 1                           |
| 17      | нві     | 84                    | 63                            | 47                                            | 100.00% | 30 of 30                         |
| 19      | EWD     | 39                    | 32                            | 23                                            | 100.00% | 13 of 13                         |
| 20      | EWD     | 40                    | 16                            | 12                                            | 100.00% | 15 of 15                         |
| TOTAL   |         | 305                   | 211                           | 184                                           | 100.00% | 112 of 112                       |