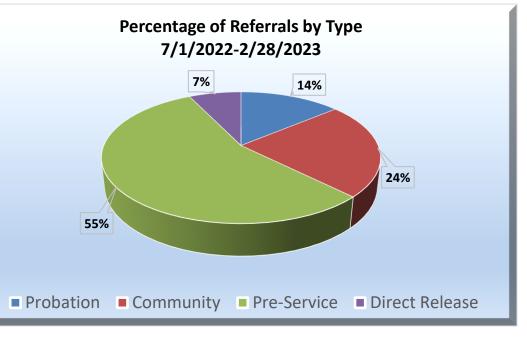

| Referral Type  | Number of Referrals<br>7/1/2022-2/28/2023 |
|----------------|-------------------------------------------|
| Probation      | 60                                        |
| Community      | 101                                       |
| Pre-Service    | 238                                       |
| Direct Release | 31                                        |
| Region Total   | 430                                       |