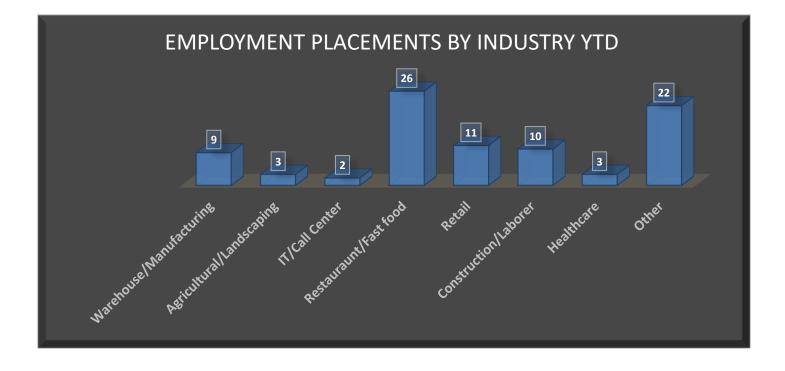

## Employment July 1, 2022 – February 28, 2023

| Circuit | Partner | Total Enrolled<br>YTD | Placed in Report<br>Range |         | cess Rate for Successful<br>ched with Employment |
|---------|---------|-----------------------|---------------------------|---------|--------------------------------------------------|
| 11      | EWD     | 62                    | 28                        | 100.00% | 16 of 16                                         |
| 15      | HBI     | 32                    | 15                        | 100.00% | 10 of 10                                         |
| 16      | Eckerd  | 2                     | 2                         | 100.00% | 1 of 1                                           |
| 17      | HBI     | 63                    | 24                        | 100.00% | 16 of 16                                         |
| 19      | EWD     | 14                    | 6                         | 100.00% | 7 of 7                                           |
| 20      | EWD     | 27                    | 8                         | 100.00% | 12 of 12                                         |
| TOTAL   |         | 200                   | 83                        | 100.00% | 62 of 62                                         |