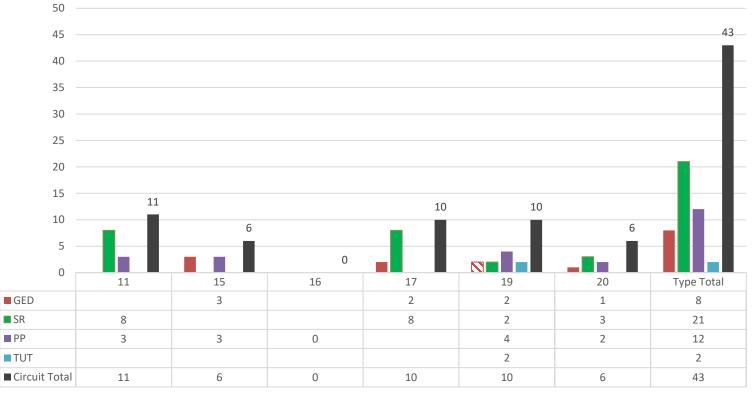

#### Current Education Enrollment September 1, 2022

Active Education Census As of 9/1/22

■ GED ■ SR ■ PP ■ TUT ■ Circuit Total