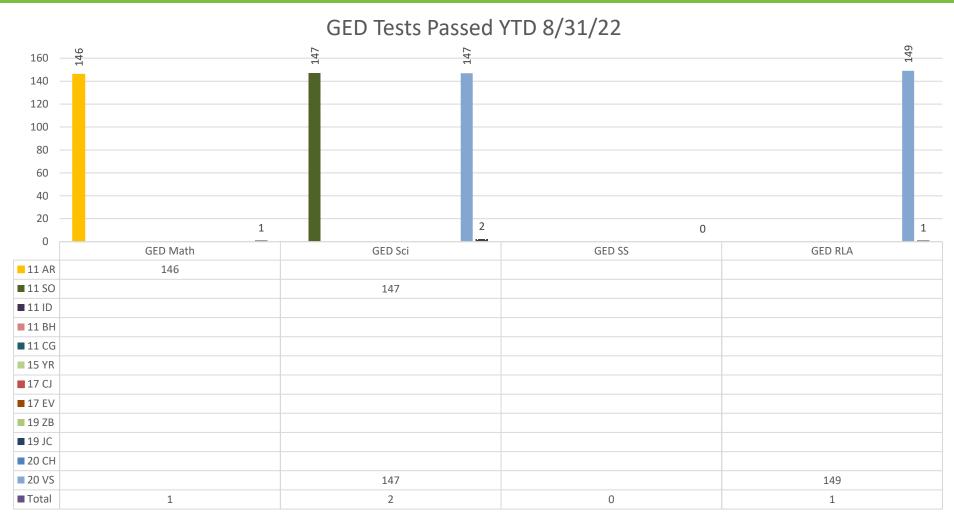

#### GED Test Passed July 1, 2022 – August 31, 2022

**Eckerd** CONNECTS

**Eckerd** CONNECTS