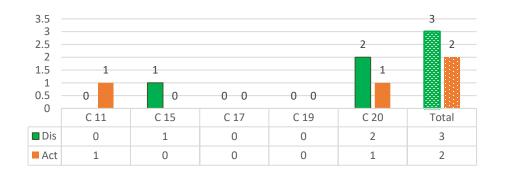

#### Recidivism. July 1, 2022 – August 31, 2022

| Circuit | Succes   | ssful % | Data C   | Collection |
|---------|----------|---------|----------|------------|
| 11      | 11<br>15 | 73.33%  | 15<br>15 | 100.00%    |
| 15      | 0<br>2   | 0.00%   | 2<br>2   | 100.00%    |
| 17      | 6<br>10  | 60.00%  | 10<br>10 | 100.00%    |
| 19      | 4<br>4   | 100.00% | 4<br>4   | 100.00%    |
| 20      | 2<br>2   | 100.00% | 2<br>2   | 100.00%    |
| 16      | N/A      | N/A     | N/A      | N/A        |
| Totals  | 23<br>33 | 69.70%  | 33<br>33 | 100.00%    |