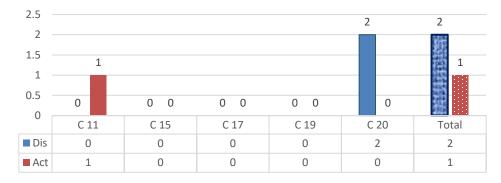

#### Mentoring: Active/ Successful Discharged Youth July 1, 2022 to August 31, 2022

| Circuit | Total Served<br>(Active) | Matched | Total Served<br>Match/Refuse<br>% | Total Served<br>(Discharged) | Matched | Total Served<br>Match/Refuse % |
|---------|--------------------------|---------|-----------------------------------|------------------------------|---------|--------------------------------|
| 11      | 36                       | 17      | 36/36<br>100.00 %                 | 6                            | 4       | 6/6<br>100.00%                 |
| 15      | 11                       | 5       | 11/11<br>100.00%                  | 6                            | 4       | 6/6<br>100.00%                 |
| 17      | 29                       | 13      | 29/29<br>100.00%                  | 8                            | 2       | 8/8<br>100.00%                 |
| 19      | 19                       | 7       | 19/19                             | 6                            | 5       | 6/6<br>100.00%                 |
| 20      | 26                       | 11      | 100.00%<br>26/26<br>100.00%       | 12                           | 4       | 12/12<br>100.00%               |
| 16      | 2                        | 1       | 2/2<br>100.00%                    | 0                            | 0       | n/a                            |
| TOTAL   | 123                      | 54      | 123/123<br>100.00%                | 38                           | 19      | 38/38<br>100.00%               |