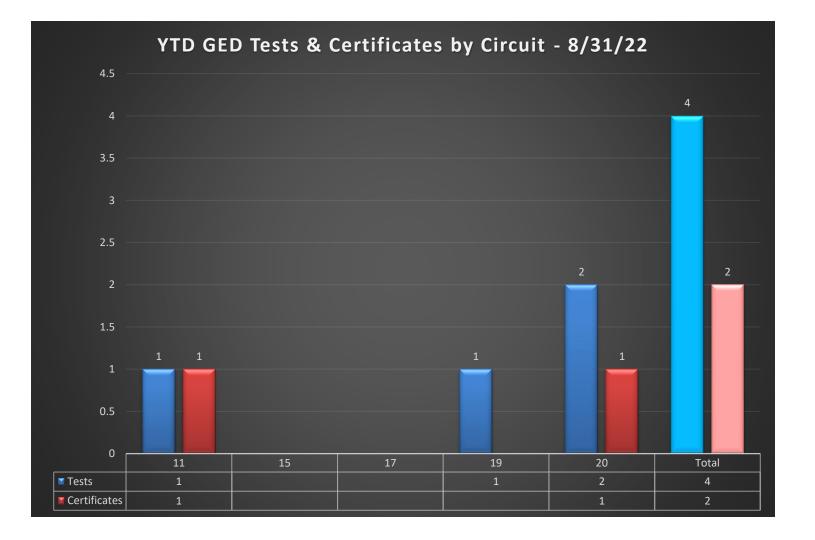

#### GED Test Passed July 1, 2022 – August 31, 2022

**Eckerd** CONNECTS

**Eckerd** CONNECTS