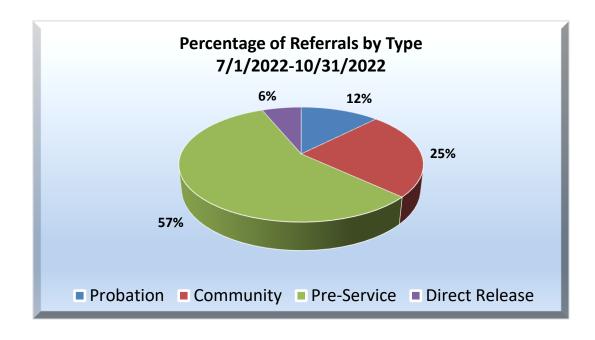

| Referral Type  | Number of Referrals<br>7/1/2022-10/31/2022 |
|----------------|--------------------------------------------|
| Probation      | 36                                         |
| Community      | 71                                         |
| Pre-Service    | 165                                        |
| Direct Release | 18                                         |
| Region Total   | 290                                        |