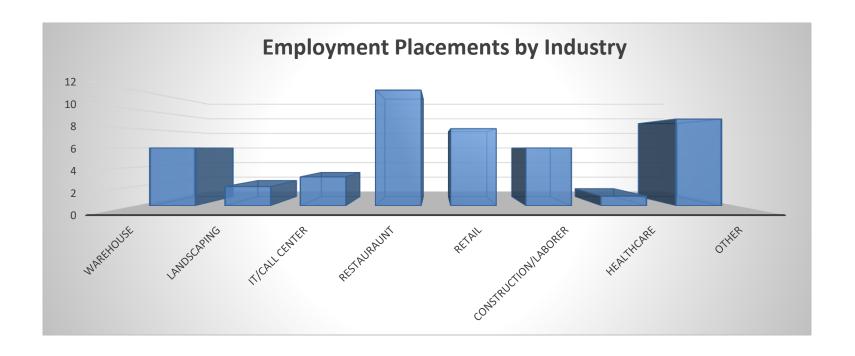

# *Employment July 1, 2022 – October 31, 2022*

| Circuit | Partner | Total Enrolled<br>YTD | Placed in Report<br>Range | Employment Success Rate for Successf Completers Matched with Employment |          |
|---------|---------|-----------------------|---------------------------|-------------------------------------------------------------------------|----------|
| 11      | EWD     | 49                    | 14                        | 100.00%                                                                 | 7 of 7   |
| 15      | HBI     | 24                    | 9                         | 100.00%                                                                 | 6 of 6   |
| 16      | Eckerd  | 2                     | 2                         | 100.00%                                                                 | 2 of 2   |
| 17      | HBI     | 36                    | 12                        | 100.00%                                                                 | 10 of 10 |
| 19      | EWD     | 13                    | 4                         | 100.00%                                                                 | 2 of 2   |
| 20      | EWD     | 21                    | 6                         | 100.00%                                                                 | 8 of 8   |
| TOTAL   |         | 145                   | 47                        | 100.00%                                                                 | 35 of 35 |

July 1, 2022 - October 31, 2022

- **Food Service**
- Retail/Customer Service
- OSHA
- Florida Ready to Work

- Florida Drivers Licensure(TSLA/Permit)
- Cosmetology
- Construction/Building Industry
- Other