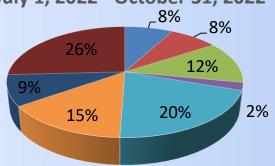

July 1, 2022 - October 31, 2022

- **Food Service**
- Retail/Customer Service
- OSHA
- Florida Ready to Work

- Florida Drivers Licensure(TSLA/Permit)
- Cosmetology
- Construction/Building Industry
- Other