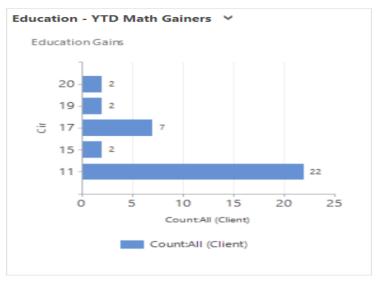

| 10                                   | 6                     | 6                                             | 100.00%      |  |
| 20<br>(Charlotte)  | EWD     | 16                                   | 1                                        | 25                                   | 13                    | 13                                            | 100.00%      |  |
| TOTAL              |         | 97                                   | 8                                        | 137                                  | 75                    | 74                                            | 98.67%       |  |



#### **Current Education Enrollments**





# GED Certifications July 1, 2018-January 31, 2019





### Skills Remediation July 1, 2018-January 31, 2019







# Caseload As of February 6, 2019

|   | Circuit             | Transition Coordinator                               | Community Caseload |
|---|---------------------|------------------------------------------------------|--------------------|
| 1 | 11<br>(Miami/ Dade) | Juliette Garraway<br>McIntyre, Harold<br>Leno, Chris | 21<br>15<br>14     |
| 2 | 15<br>(Palm Beach)  | Bostick, Aquanett                                    | 26                 |
| 3 | 16<br>(Monroe)      | Malcolm, Oshane                                      | 1                  |
| 4 | 17                  | Leno, Christopher                                    | 7                  |
| 4 | (Broward)           | Malcolm, Oshane                                      | 19                 |
| 5 | 19<br>(Martin)      | Mills