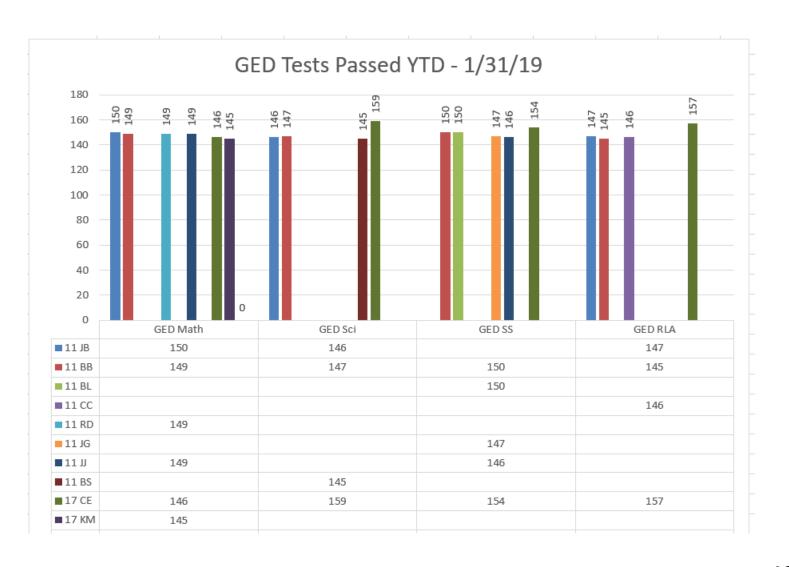

| 8                                    | 0                                        | 10                                   | 6                     | 6                                             | 100.00%      |  |
| 20<br>(Charlotte)  | EWD     | 16                                   | 1                                        | 25                                   | 13                    | 13                                            | 100.00%      |  |
| TOTAL              |         | 97                                   | 8                                        | 137                                  | 75                    | 74                                            | 98.67%       |  |



#### **Current Education Enrollments**





# GED Certifications July 1, 2018-January 31, 2019





### Skills Remediation July 1, 2018-January 31, 2019







# Caseload As of February 6, 2019

|   | Circuit             | Transition Coordinator                               | Community Caseload |
|---|---------------------|------------------------------------------------------|--------------------|
| 1 | 11<br>(Miami/ Dade) | Juliette Garraway<br>McIntyre, Harold<br>Leno, Chris | 21<br>15<br>14     |
| 2 | 15<br>(Palm Beach)  | Bostick, Aquanett                                    | 26                 |
| 3 | 16<br>(Monroe)      | Malcolm, Oshane                                      | 1                  |
| 4 | 17                  | Leno, Christopher                                    | 7                  |
| 4 | (Broward)           | Malcolm, Oshane