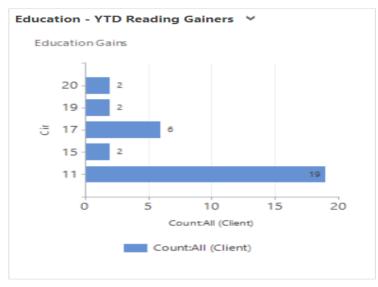

| 10                                   | 6                     | 6                                             | 100.00%      |  |
| 20<br>(Charlotte)  | EWD     | 16                                   | 1                                        | 25                                   | 13                    | 13                                            | 100.00%      |  |
| TOTAL              |         | 97                                   | 8                                        | 137                                  | 75                    | 74                                            | 98.67%       |  |



#### **Current Education Enrollments**





# GED Certifications July 1, 2018-January 31, 2019





### Skills Remediation July 1, 2018-January 31, 2019







# Caseload As of February 6, 2019

|   | Circuit             | Transition Coordinator                               | Community Caseload |
|---|---------------------|------------------------------------------------------|--------------------|
| 1 | 11<br>(Miami/ Dade) | Juliette Garraway<br>McIntyre, Harold<br>Leno, Chris | 21<br>15<br>14     |
| 2 | 15<br>(Palm Beach)  | Bostick, Aquanett                                    | 26                 |
| 3 | 16<br>(Monroe)      | Malcolm, Oshane                                      | 1                  |
| 4 | 17                  | Leno, Christopher                                    | 7                  |
| 4 | (Broward)           | Malcolm, Oshane                                      | 19                 |
| 5 | 19<br>(Martin)      | Mil