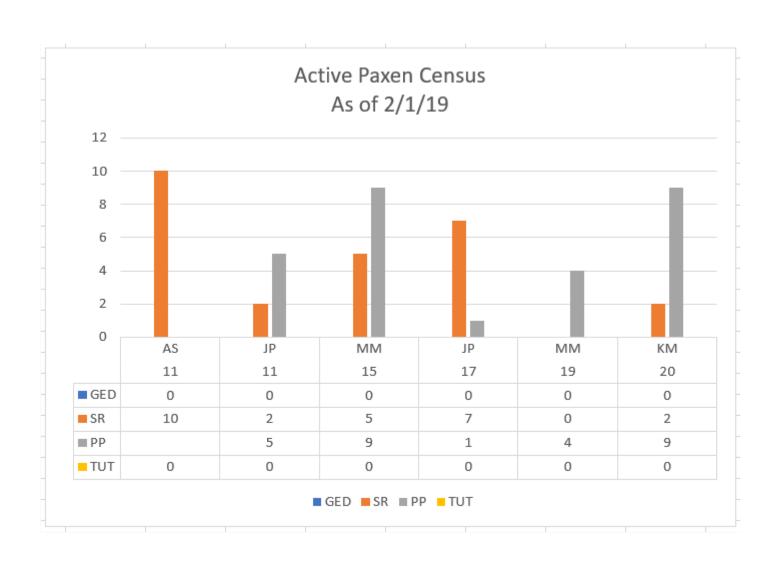

| 100.00%      |  |
| 19<br>(Okeechobee) | EWD     | 8                                    | 0                                        | 10                                   | 6                     | 6                                             | 100.00%      |  |
| 20<br>(Charlotte)  | EWD     | 16                                   | 1                                        | 25                                   | 13                    | 13                                            | 100.00%      |  |
| TOTAL              |         | 97                                   | 8                                        | 137                                  | 75                    | 74                                            | 98.67%       |  |



#### **Current Education Enrollments**





# GED Certifications July 1, 2018-January 31, 2019





### Skills Remediation July 1, 2018-January 31, 2019







# Caseload As of February 6, 2019

|   | Circuit             | Transition Coordinator                               | Community Caseload |
|---|---------------------|------------------------------------------------------|--------------------|
| 1 | 11<br>(Miami/ Dade) | Juliette Garraway<br>McIntyre, Harold<br>Leno, Chris | 21<br>15<br>14     |
| 2 | 15<br>(Palm Beach)  | Bostick, Aquanett                                    | 26                 |
| 3 | 16<br>(Monroe)      | Malcolm, Oshane                                      | 1                  |
| 4 | 17                  | Leno, Christopher                                    | 7                  |
| 4 | (Broward)