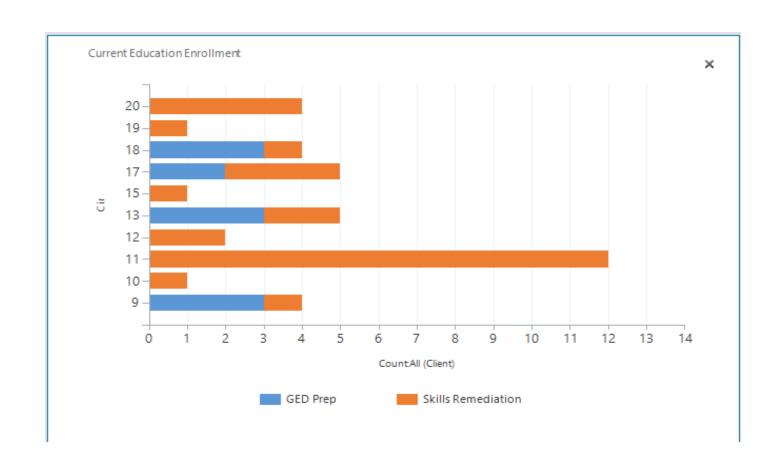

| 7                                    | 0                                           | 13                                      | 6               | 6                                             | 100.00%      |
| 6 | 18<br>(Brevard)      | Eckerd Kids<br>Workforce | 2                                    | 0                                           | 6                                       | 3               | 3                                             | 100.00%      |
| 7 | TOTAL                |                          | 44                                   | 3                                           | 71                                      | 42              | 42                                            | 100.00%      |



### Education Enrollment July 1, 2017 – November 7, 2017





### GED Attainment July 1, 2017 – November 7, 2017





### Caseload As of November 7, 2017

|   | Circuit                           | Transition Coordinator | Community Caseload |
|---|-----------------------------------|------------------------|--------------------|
| 1 | 6                                 | Mouzon, Marvin         | 15                 |
|   | (Pinellas/ Pasco)                 | Alysia Smith           | 3                  |
| 2 | 9<br>(Orange/ Osceola)            | Hand, Derrell          | 18                 |
| 2 | 9<br>(Orange)                     | Guzman, Melvin         | 1                  |
|   | 9<br>(Orange)                     | Whitsel, Zachery       | 12                 |
| 3 | 10<br>(Polk/ Hardee/ Highlands)   | Hunt, Lawrence         | 16                 |