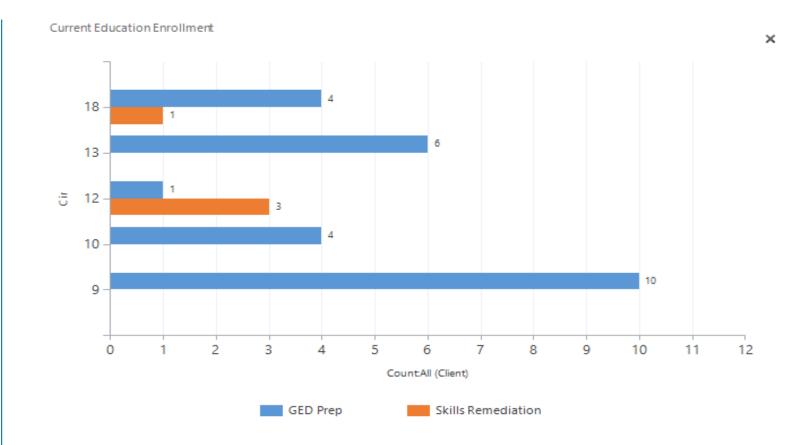

34                                   | 0                                           | 38                                      | 26              | 25                                            | 96.15%       |  |
| 6 | 18<br>(Brevard)      | Eckerd Kids<br>Workforce | 16                                   | 0                                           | 25                                      | 13              | 13                                            | 100.00%      |  |
| 7 | TOTAL                |                          | 171                                  | 5                                           | 204                                     | 129             | 127                                           | 98.45%       |  |



# Education Enrollment July 1, 2017 – May 1, 2018





# GED Attainment July 1, 2017 – May 1, 2018





#### **Reading and Math Gains**





 $\sim$ 



# Caseload As of May 1, 2018

|   | Circuit                           | Transition Coordinator           | Community Caseload |
|---|-----------------------------------|----------------------------------|--------------------|
| 1 | 6<br>(Pinellas/ Pasco)            | Mouzon, Marvin<br>Alysia Smith   | 19<br>8            |
| 2 | 9<br>(Orange/ Osceola)            | Guzman, Melvin                   | 11                 |
| 2 | 9<br>(Orange)                     | Hood, Megan                      | 15                 |
|   | 9<br>(Orange)                     | Whitsel, Zachery                 | 14                 |
| 3 | 10<br>(Polk/ Hardee/ Highlands)   | Hunt, Lawrence<br>Nicole Sanchez | 8<b