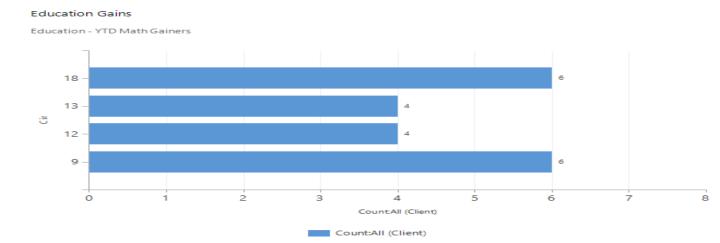

| 26              | 25                                            | 96.15%       |  |
| 6 | 18<br>(Brevard)      | Eckerd Kids<br>Workforce | 16                                   | 0                                           | 25                                      | 13              | 13                                            | 100.00%      |  |
| 7 | TOTAL                |                          | 171                                  | 5                                           | 204                                     | 129             | 127                                           | 98.45%       |  |



# Education Enrollment July 1, 2017 – May 1, 2018





# GED Attainment July 1, 2017 – May 1, 2018





#### **Reading and Math Gains**





 $\sim$ 



# Caseload As of May 1, 2018

|   | Circuit                           | Transition Coordinator           | Community Caseload |
|---|-----------------------------------|----------------------------------|--------------------|
| 1 | 6<br>(Pinellas/ Pasco)            | Mouzon, Marvin<br>Alysia Smith   | 19<br>8            |
| 2 | 9<br>(Orange/ Osceola)            | Guzman, Melvin                   | 11                 |
| 2 | 9<br>(Orange)                     | Hood, Megan                      | 15                 |
|   | 9<br>(Orange)                     | Whitsel, Zachery                 | 14                 |
| 3 | 10<br>(Polk/ Hardee/ Highlands)   | Hunt, Lawrence<br>Nicole Sanchez | 8<br>4             |
|   | 10<br>(Polk)                      | James Axson