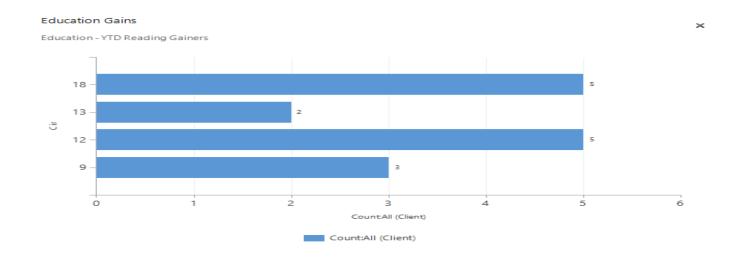

38                                      | 26              | 25                                            | 96.15%       |  |
| 6 | 18<br>(Brevard)      | Eckerd Kids<br>Workforce | 16                                   | 0                                           | 25                                      | 13              | 13                                            | 100.00%      |  |
| 7 | TOTAL                |                          | 171                                  | 5                                           | 204                                     | 129             | 127                                           | 98.45%       |  |



# Education Enrollment July 1, 2017 – May 1, 2018





# GED Attainment July 1, 2017 – May 1, 2018





#### **Reading and Math Gains**





 $\sim$ 



# Caseload As of May 1, 2018

|   | Circuit                           | Transition Coordinator           | Community Caseload |
|---|-----------------------------------|----------------------------------|--------------------|
| 1 | 6<br>(Pinellas/ Pasco)            | Mouzon, Marvin<br>Alysia Smith   | 19<br>8            |
| 2 | 9<br>(Orange/ Osceola)            | Guzman, Melvin                   | 11                 |
| 2 | 9<br>(Orange)                     | Hood, Megan                      | 15                 |
|   | 9<br>(Orange)                     | Whitsel, Zachery                 | 14                 |
| 3 | 10<br>(Polk/ Hardee/ Highlands)   | Hunt, Lawrence<br>Nicole Sanchez | 8<br>4             |
|   | 10<br>(Polk)                      | James Axson