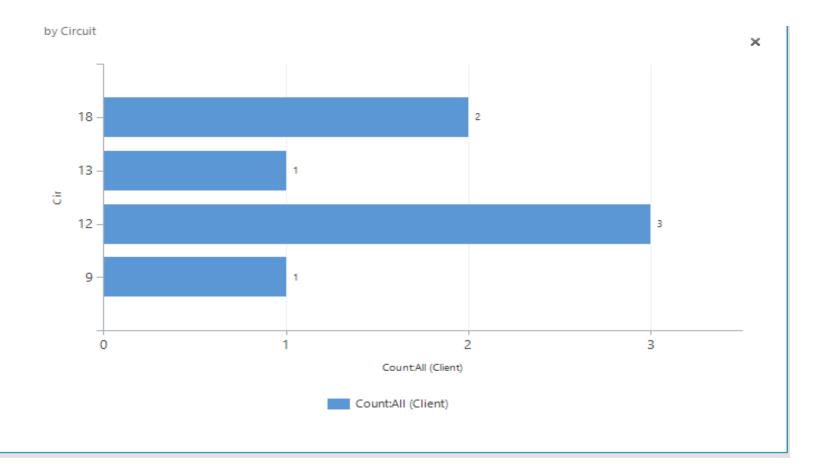

| 38                                      | 26              | 25                                            | 96.15%       |  |
| 6 | 18<br>(Brevard)      | Eckerd Kids<br>Workforce | 16                                   | 0                                           | 25                                      | 13              | 13                                            | 100.00%      |  |
| 7 | TOTAL                |                          | 171                                  | 5                                           | 204                                     | 129             | 127                                           | 98.45%       |  |



# Education Enrollment July 1, 2017 – May 1, 2018





# GED Attainment July 1, 2017 – May 1, 2018





#### **Reading and Math Gains**





 $\sim$ 



# Caseload As of May 1, 2018

|   | Circuit                           | Transition Coordinator           | Community Caseload |
|---|-----------------------------------|----------------------------------|--------------------|
| 1 | 6<br>(Pinellas/ Pasco)            | Mouzon, Marvin<br>Alysia Smith   | 19<br>8            |
| 2 | 9<br>(Orange/ Osceola)            | Guzman, Melvin                   | 11                 |
| 2 | 9<br>(Orange)                     | Hood, Megan                      | 15                 |
|   | 9<br>(Orange)                     | Whitsel, Zachery                 | 14                 |
| 3 | 10<br>(Polk/ Hardee/ Highlands)   | Hunt, Lawrence<br>Nicole Sanchez | 8<br>4             |
|   | 10<br>(Polk)