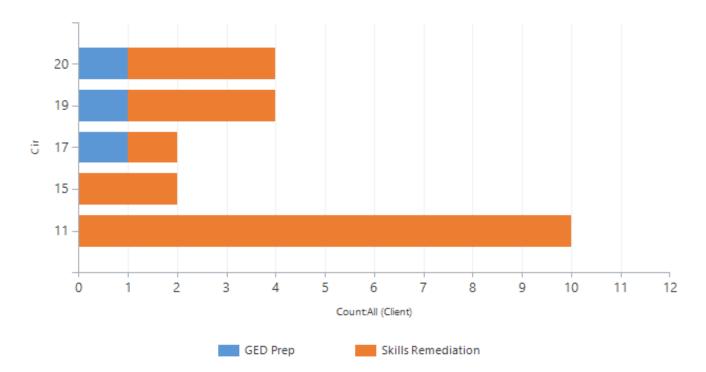

| 0                                               | 14                                   | 11                    | 11                                            | 100.00%      |
| 20<br>(Lee)        | EWD     | 19                                   | 0                                               | 21                                   | 13                    | 13                                            | 100.00%      |
| TOTAL              |         | 84                                   | 2                                               | 120                                  | 77                    | 75                                            | 97.40%       |



### **Current Education Enrollments**

#### **Current Education Enrollment**

PB Current Education Enrollment



# GED Certifications July 1, 2017 – January 11, 2018



PB YTD GED Passed



# Skills Remediation July 1, 2017 – January 11, 2018



PBYTD Reading Gainers







14



# Caseload As of December 31, 2017

|   | Circuit        | Transition Coordinator        | Community Caseload |
|---|----------------|-------------------------------|--------------------|
| 1 | 11             | Cesar, Eddy                   | 11                 |
|   | (Miami/ Dade)  | McIntyre, Harold              | 23                 |
| 2 | 15             | Bostick, Aquanett             | 16                 |
|   | (Palm Beach)   | Leno, Christopher             | 4                  |
| 3 | 16<br>(Monroe) | Malcolm, Oshane               | 1                  |
| 4 | 17             | Leno, Christohper             | 12