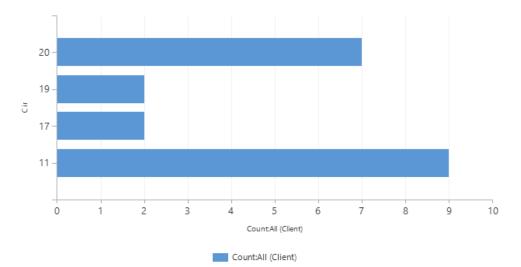

| 100.00%      |
| 20<br>(Lee)        | EWD     | 19                                   | 0                                               | 21                                   | 13                    | 13                                            | 100.00%      |
| TOTAL              |         | 84                                   | 2                                               | 120                                  | 77                    | 75                                            | 97.40%       |



### **Current Education Enrollments**

#### **Current Education Enrollment**

PB Current Education Enrollment



# GED Certifications July 1, 2017 – January 11, 2018



PB YTD GED Passed



# Skills Remediation July 1, 2017 – January 11, 2018



PBYTD Reading Gainers







14



# Caseload As of December 31, 2017

|   | Circuit        | Transition Coordinator        | Community Caseload |
|---|----------------|-------------------------------|--------------------|
| 1 | 11             | Cesar, Eddy                   | 11                 |
|   | (Miami/ Dade)  | McIntyre, Harold              | 23                 |
| 2 | 15             | Bostick, Aquanett             | 16                 |
|   | (Palm Beach)   | Leno, Christopher             | 4                  |
| 3 | 16<br>(Monroe) | Malcolm, Oshane               | 1                  |
| 4 | 17             | Leno, Christohper             | 12                 |
|   | (Broward)      | Malcolm, Oshane               | 16                 |
| 5 | 19<br>(Martin) | Mills, Thernell               | 22