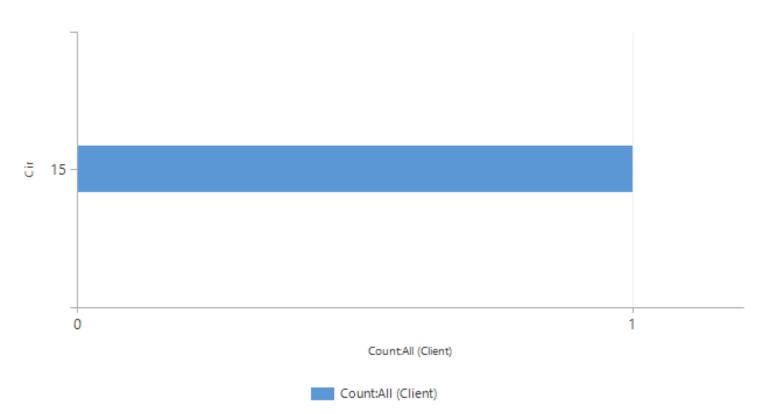

| 11                    | 11                                            | 100.00%      |
| 20<br>(Lee)        | EWD     | 19                                   | 0                                               | 21                                   | 13                    | 13                                            | 100.00%      |
| TOTAL              |         | 84                                   | 2                                               | 120                                  | 77                    | 75                                            | 97.40%       |



### **Current Education Enrollments**

#### **Current Education Enrollment**

PB Current Education Enrollment



# GED Certifications July 1, 2017 – January 11, 2018



PB YTD GED Passed



# Skills Remediation July 1, 2017 – January 11, 2018



PBYTD Reading Gainers







14



# Caseload As of December 31, 2017

|   | Circuit        | Transition Coordinator        | Community Caseload |
|---|----------------|-------------------------------|--------------------|
| 1 | 11             | Cesar, Eddy                   | 11                 |
|   | (Miami/ Dade)  | McIntyre, Harold              | 23                 |
| 2 | 15             | Bostick, Aquanett             | 16                 |
|   | (Palm Beach)   | Leno, Christopher             | 4                  |
| 3 | 16<br>(Monroe) | Malcolm, Oshane               | 1                  |
| 4 | 17             | Leno, Christohper             | 12                 |
|   | (Broward)      | Malcolm, Oshane               | 16