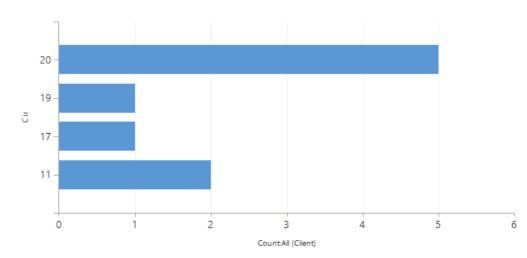

| 100.00%      |
| 20<br>(Lee)        | EWD     | 19                                   | 0                                               | 21                                   | 13                    | 13                                            | 100.00%      |
| TOTAL              |         | 84                                   | 2                                               | 120                                  | 77                    | 75                                            | 97.40%       |



### **Current Education Enrollments**

#### **Current Education Enrollment**

PB Current Education Enrollment



# GED Certifications July 1, 2017 – January 11, 2018



PB YTD GED Passed



# Skills Remediation July 1, 2017 – January 11, 2018



PBYTD Reading Gainers







14



# Caseload As of December 31, 2017

|   | Circuit        | Transition Coordinator        | Community Caseload |
|---|----------------|-------------------------------|--------------------|
| 1 | 11             | Cesar, Eddy                   | 11                 |
|   | (Miami/ Dade)  | McIntyre, Harold              | 23                 |
| 2 | 15             | Bostick, Aquanett             | 16                 |
|   | (Palm Beach)   | Leno, Christopher             | 4                  |
| 3 | 16<br>(Monroe) | Malcolm, Oshane               | 1                  |
| 4 | 17             | Leno, Christohper             | 12                 |
|   | (Broward)      | Malcolm, Oshane               | 16                 |
| 5 | 19<br>(Martin) | Mills, Thernell               | 22