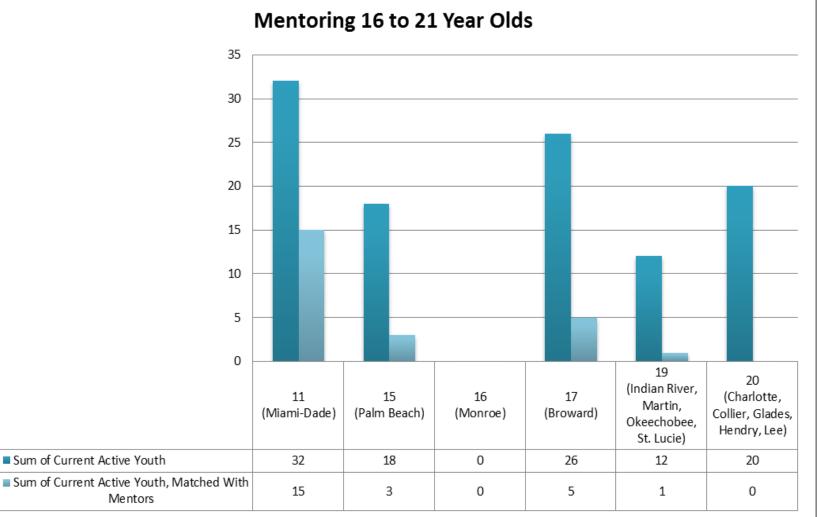

#### Mentoring 16 to 21 Year Olds July 1, 2016 to October 10, 2016

13/2016

Mentoring 11 to 15 Year Olds