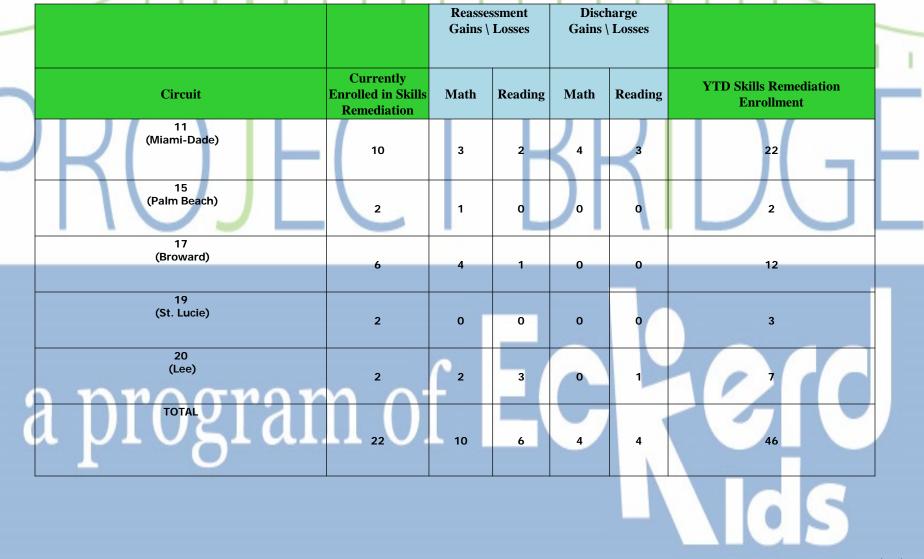

| 0                   | 1      | 0                                | 100.00%      |
|   | 6 | <b>20</b><br>(Charlotte, Collier,<br>Glades, Hendry, Lee)           | 1                        | ο                            | ο                  | 0      | 0                                | 0      | 0           | 0           | 0                   | 0      | 0                                | N\A          |
|   | 7 | TOTAL                                                               | 3                        | 1                            | 0                  | 3      | 0                                | 2      | 0           | 2           | 0                   | 2      | 2                                | 100.00%      |

# **Skills Remediation**

#### July 1, 2016 to October 10, 2016



### Caseload As of October 10, 2016

| _ |   | Circuit                           | Transition Coordinator | Community Caseload | 1 |
|---|---|-----------------------------------|------------------------|--------------------|---|
| ٢ | 7 | 11<br>(Miami-Dade)                | Harrell, Andriea       |                    | _ |
|   | 2 | 11<br>(Miami- <mark>D</mark> ade) | McIntyre, Harold       | 18                 |   |
| ľ | 3 | 11<br>(Miami-Dade)                | Leno, Christopher      | 2                  |   |
|   | 4 | 15<br>(Palm Beach)                | Bostick, Aquanett      | 20                 |   |
|   | 5 | 17<br>(Broward)                   | Leno, Christopher      | 14                 |   |
|   | 6 | 17<br>(Broward)                   | Malcolm, Oshane        | 14