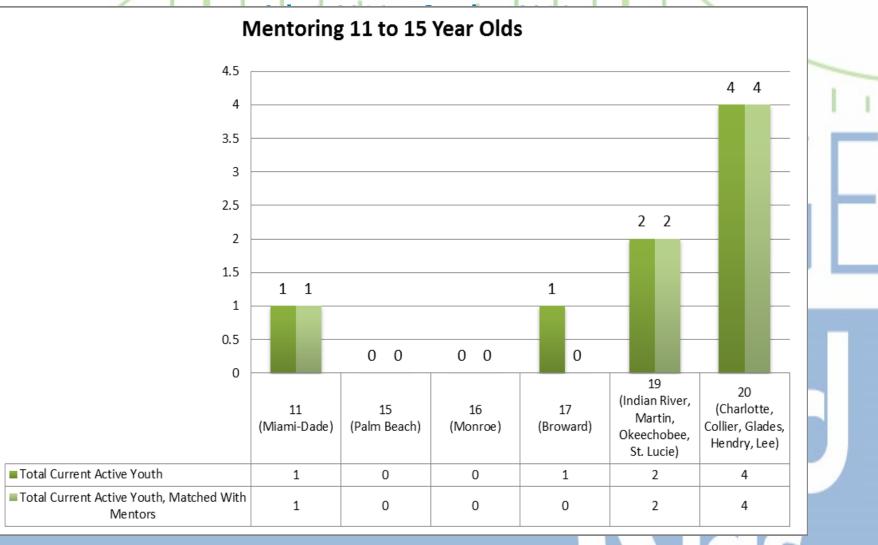

#### Mentoring 16 to 21 Year Olds July 1, 2016 to October 10, 2016

13/2016

Mentoring 11 to 15 Year Olds