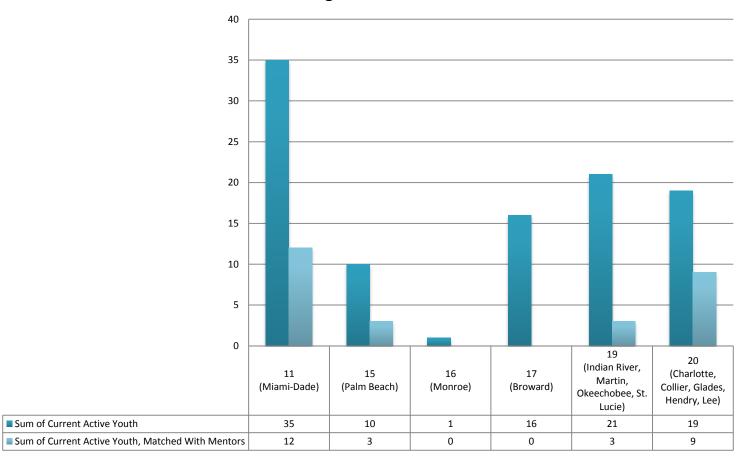

### Mentoring 11 to 15 Year Olds July 1, 2016 to December 5, 2016

#### **Mentoring 11 to 15 Year Olds**