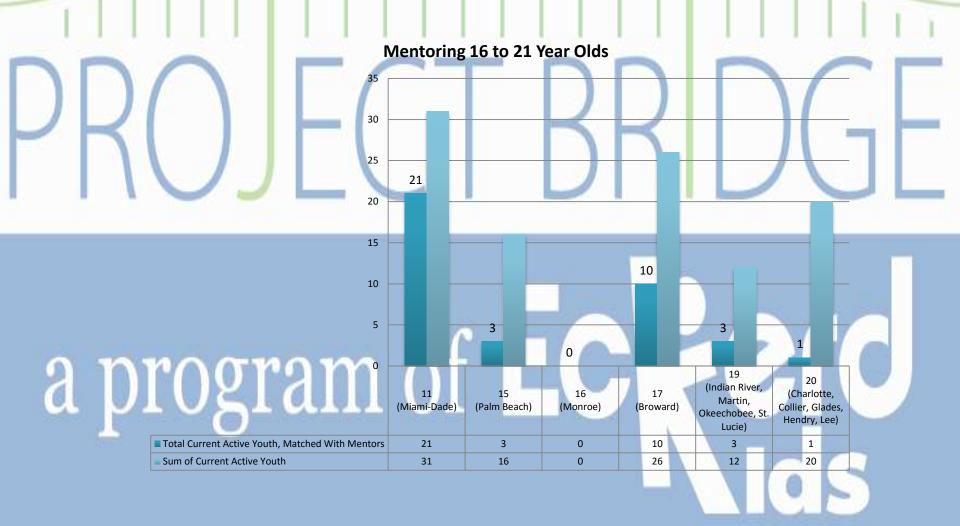

|
| Þ |   | 11<br>(Miami-Dade) | Leno, Christopher      | 2                  | _ |
|   | 2 | 15<br>(Palm Beach) | Bostick, Aquanett      | 23                 |   |
| - | 4 | 17<br>(Broward)    | Leno, Christopher      | 17                 |   |
|   | 4 | 17<br>(Broward)    | Malcolm, Oshane        | 13                 |   |
|   | 5 | 19<br>(St. Lucie)  | Norwood, Lashune       | 16                 |   |
|   | 7 | 20<br>(Lee)        | Starke, Kelly          | 12                 |   |
|   | 8 | 20<br>(Lee)        | Albert, Jennifer       | 9                  |   |
|   |   |                    | TOTAL                  | 123                |   |
|   |   |                    |                        |                    |   |

#### Mentoring 16 to 21 Year Olds July 1, 2016 to August 15, 2016



#### Mentoring 11 to 15 Year Olds July 1, 2016 to August 15, 2016



5

3

15

(Palm Beach)

5

3

2 2

19

(Indian River,

Martin,

Okeechobee, St.

Lucie)

2

2

0 0

17

(Broward)

0

0

1 1

20

(Charlotte,

Collier, Glades,

Hendry, Lee)

1

1

6

5

4

3

2

1

a prograi

Total Current Active Youth, Matched With Mentors

Total Current Active Youth

2

0

11

(Miami-Dade)

2

0

0 0

16

(Monroe)

0

0

## Staff Vacancies August 15, 2016

| Budgeted Position                | Circuits                                               | Name              | Date of Hire | Date of Vacancy | # of Days Vacant | Status | Comments                                                |
|----------------------------------|--------------------------------------------------------|-------------------|----