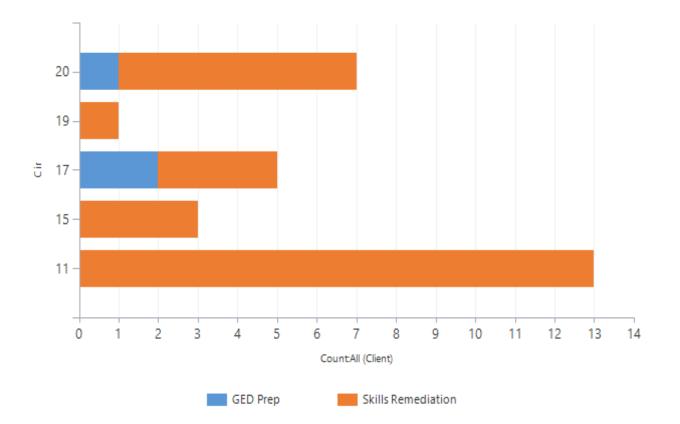

100.00%      |  |
| 19<br>(Indian River) | EWD     | 31                                   | 1                                              | 34                                   | 31              | 31                                            | 100.00%      |  |
| 20<br>(Lee)          | EWD     | 21                                   | 0                                              | 19                                   | 16              | 16                                            | 100.00%      |  |
| TOTAL                |         | 201                                  | 2                                              | 224                                  | 178             | 176                                           | 98.88%       |  |

#### **Current Education Enrollments**





#### **GED Certifications July 1, 2016 – June 30, 2017**





# *Skills Remediation July 1, 2016 – June 30, 2017*











Count:All (Client)



# Caseload As of July 17, 2017

|   | Circuit             | Transition Coordinator          | Community Caseload |
|---|---------------------|---------------------------------|--------------------|
| 1 | 11<br>(Miami/ Dade) | Cesar, Eddy<br>McIntyre, Harold | 17<br>19           |
| 2 | 15<br>(Palm Beach)  | Bostick, Aquanett               | 19                 |
| 3 | 16<br>(Monroe)      | Malcolm, Oshane                 | 0                  |
|   | 17                  | Leno, Christohper               | 17                 |
| 4 | (Broward)           | Malcolm, Oshane                 | 16                 |
| 5 | 19<br>(Martin)      | Mills, The