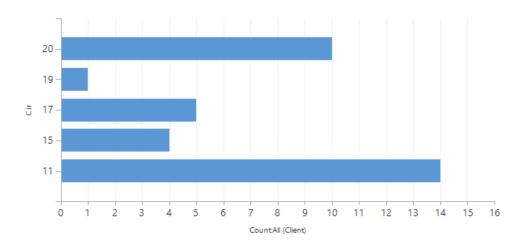

| 34                                   | 31              | 31                                            | 100.00%      |  |
| 20<br>(Lee)          | EWD     | 21                                   | 0                                              | 19                                   | 16              | 16                                            | 100.00%      |  |
| TOTAL                |         | 201                                  | 2                                              | 224                                  | 178             | 176                                           | 98.88%       |  |

#### **Current Education Enrollments**





#### **GED Certifications July 1, 2016 – June 30, 2017**





# *Skills Remediation July 1, 2016 – June 30, 2017*











Count:All (Client)



# Caseload As of July 17, 2017

|   | Circuit             | Transition Coordinator          | Community Caseload |
|---|---------------------|---------------------------------|--------------------|
| 1 | 11<br>(Miami/ Dade) | Cesar, Eddy<br>McIntyre, Harold | 17<br>19           |
| 2 | 15<br>(Palm Beach)  | Bostick, Aquanett               | 19                 |
| 3 | 16<br>(Monroe)      | Malcolm, Oshane                 | 0                  |
|   | 17                  | Leno, Christohper               | 17                 |
| 4 | (Broward)           | Malcolm, Oshane                 | 16                 |
| 5 | 19<br>(Martin)      | Mills, Thernell                 | 20                 |
| 6 | 20                  | Albert, Jennifer                | 10