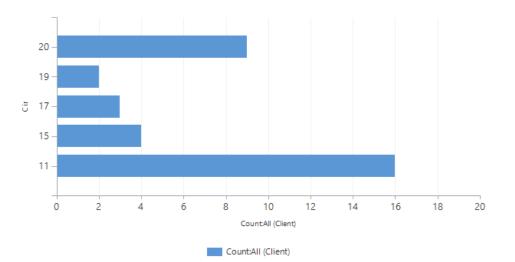

| 34                                   | 31              | 31                                            | 100.00%      |  |
| 20<br>(Lee)          | EWD     | 21                                   | 0                                              | 19                                   | 16              | 16                                            | 100.00%      |  |
| TOTAL                |         | 201                                  | 2                                              | 224                                  | 178             | 176                                           | 98.88%       |  |

#### **Current Education Enrollments**





#### **GED Certifications July 1, 2016 – June 30, 2017**





# *Skills Remediation July 1, 2016 – June 30, 2017*











Count:All (Client)



# Caseload As of July 17, 2017

|   | Circuit             | Transition Coordinator          | Community Caseload |
|---|---------------------|---------------------------------|--------------------|
| 1 | 11<br>(Miami/ Dade) | Cesar, Eddy<br>McIntyre, Harold | 17<br>19           |
| 2 | 15<br>(Palm Beach)  | Bostick, Aquanett               | 19                 |
| 3 | 16<br>(Monroe)      | Malcolm, Oshane                 | 0                  |
|   | 17                  | Leno, Christohper               | 17                 |
| 4 | (Broward)           | Malcolm, Oshane                 | 16                 |
| 5 | 19<br>(Martin)      | Mills, Thernell                 | 20                 |
| 6 | 20                  | Albert, Jennifer                | 10