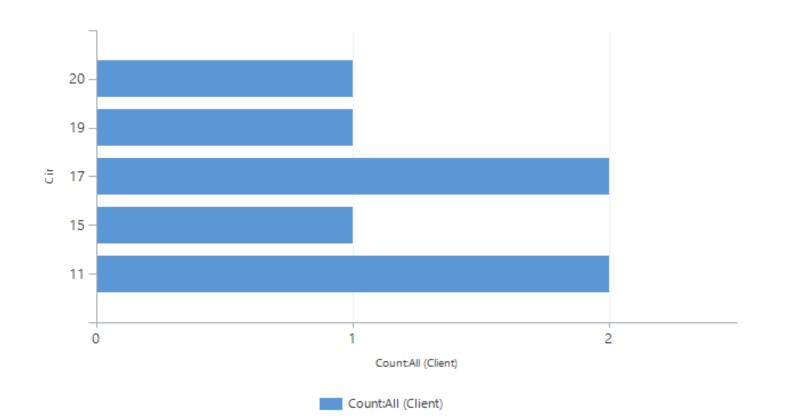

| 1                                              | 34                                   | 31              | 31                                            | 100.00%      |  |
| 20<br>(Lee)          | EWD     | 21                                   | 0                                              | 19                                   | 16              | 16                                            | 100.00%      |  |
| TOTAL                |         | 201                                  | 2                                              | 224                                  | 178             | 176                                           | 98.88%       |  |

#### **Current Education Enrollments**





#### **GED Certifications July 1, 2016 – June 30, 2017**





# *Skills Remediation July 1, 2016 – June 30, 2017*











Count:All (Client)



# Caseload As of July 17, 2017

|   | Circuit             | Transition Coordinator          | Community Caseload |
|---|---------------------|---------------------------------|--------------------|
| 1 | 11<br>(Miami/ Dade) | Cesar, Eddy<br>McIntyre, Harold | 17<br>19           |
| 2 | 15<br>(Palm Beach)  | Bostick, Aquanett               | 19                 |
| 3 | 16<br>(Monroe)      | Malcolm, Oshane                 | 0                  |
|   | 17                  | Leno, Christohper               | 17                 |
| 4 | (Broward)           | Malcolm, Oshane                 | 16                 |
| 5 | 19<br>(Martin)      | Mills, Thernell                 | 20                 |
| 6 | 20