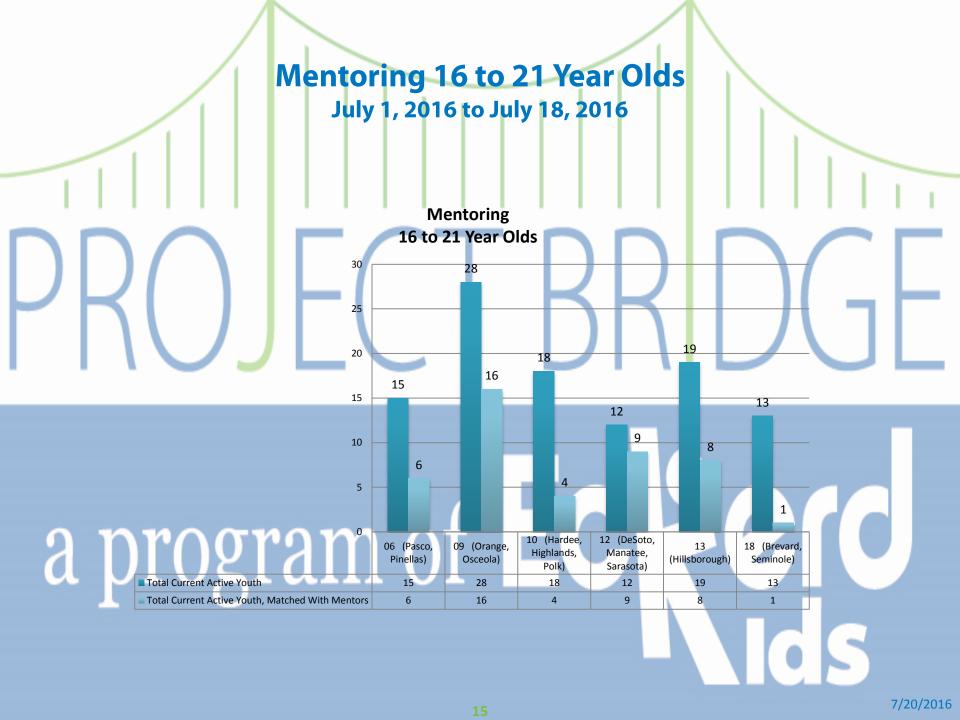

#### **Mentoring 11 to 15 Year Olds** July 1, 2016 to July 18, 2016 Mentoring 11 to 15 Year Olds 8 5 3 0 12 (DeSoto, 06 (Pasco, 09 (Orange, 10 (Hardee, 18 (Brevard, Manatee, Pinellas) Highlands, Polk) (Hillsborough) Seminole) Osceola) Sarasota) ■ Total Current Active Youth 3 1 Total Current Active Youth, Matched With