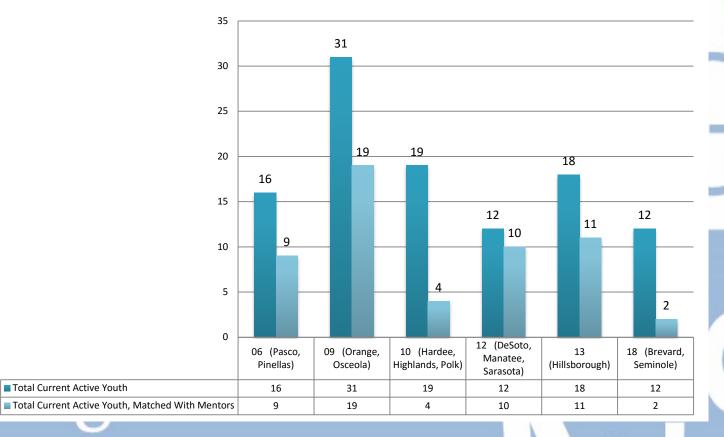

| 18                 |
|   | 9<br>(Orange)        | Laborda, Jeanette      | 17                 |
|   | 9<br>(Orange)        | West, Bernadine        | 3                  |
| 3 | 10<br>(Polk)         | Hunt, Lawrence         | 22                 |
|   | 10<br>(Polk)         | Laborda, Jeanette      | 1                  |
| 4 | 12<br>(Manatee)      | Jacobson, Amanda       | 14                 |
|   | 12<br>(Sarasota)     | Campogni, Curtis       | 1                  |
| 5 | 13<br>(Hillsborough) | Smith, Alysia          | 10                 |
| 6 | 18<br>(Brevard)      | Eubanks, Marileen      | 14                 |
|   |                      | TOTAL                  | 130                |

#### Mentoring 16 to 21 Year Olds July 1, 2016 to August 17, 2016

### Mentoring 16 to 21 Year Olds



### Mentoring 11 to 15 Year Olds July 1, 2016 to July 18, 2016





### Staff Vacancies, August 17, 2016

|    | Budgeted Position          | Circuits                                    | Name             | Date of Hire  | Date of Vacancy | # of Days Vacant | Status | Comments           |
|----|----------------------------|---------------------------------------------|------------------|---------------|-----------------|------------------|--------|--------------------|
|    | Buugeteu Position          | Circuits                                    | Name             | Date of fille | Date of Vacancy | # Of Days Vacant | Status | Comments           |
| 1  | Transition Director        | Central                                     | Laurie Stern     | 8/1/2013      |                 | 0