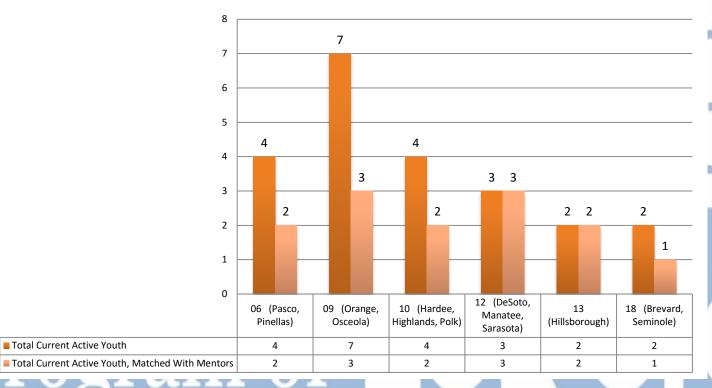

#### Mentoring 16 to 21 Year Olds July 1, 2016 to August 17, 2016

### Mentoring 16 to 21 Year Olds