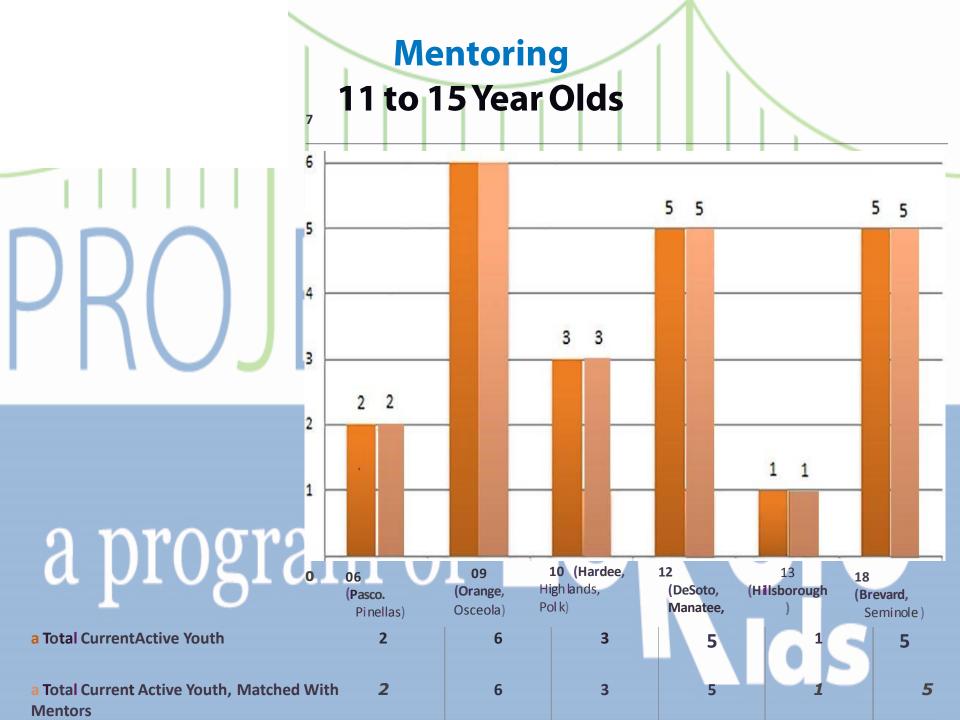

| Hand, Derrell          | 21                 |
|   | 9<br>(Orange)        | Laborda, Jeanette      | 13                 |
| 3 | 10<br>(Polk)         | Hunt, Lawrence         | 16                 |
|   | 10<br>(Polk)         | Laborda, Jeanette      | 5                  |
|   | 10<br>(Polk)         | West, Bernandine       | 4                  |
| 4 | 12<br>(Manatee)      | Jacobson, Amanda       | 16                 |
|   | 12<br>(Sarasota)     | Campogni, Curtis       | 4                  |
| 5 | 13<br>(Hillsborough) | Smith, Alysia          | 17                 |
| 6 | 18<br>(Brevard)      | Eubanks, Marileen      | 15                 |
|   |                      | TOTAL                  | 130                |



■ Total Current Active Youth

#### Mentoring 16 to 21 Year Olds





## Staff Vacancies, May 23, 2016

|    | Budgeted Position          | Circuits                                    | Name             | Date of Hire | Date of Vacancy | # of Days Vacant | Status | Comments |
|----|----------------------------|---------------------------------------------|------------------|--------------|-----------------|------------------|--------|----------|
| 1  | Transition Director        | Central                                     | Laurie Stern     | 8/1/2013     |                 | 0                | 1.00   |          |
| 2  | Program Manager            | 9,10,18                                     | Melvin Guzman    | 12/14/2015   |                 | 0                | 1.00   |          |
| 3  | Program Manager            | 6,12,13