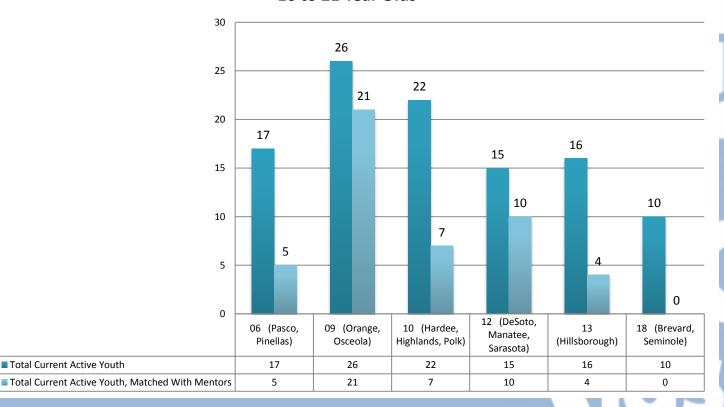

)        | Hand, Derrell          | 21                 |
|   | 9<br>(Orange)        | Laborda, Jeanette      | 13                 |
| 3 | 10<br>(Polk)         | Hunt, Lawrence         | 16                 |
|   | 10<br>(Polk)         | Laborda, Jeanette      | 5                  |
|   | 10<br>(Polk)         | West, Bernandine       | 4                  |
| 4 | 12<br>(Manatee)      | Jacobson, Amanda       | 16                 |
|   | 12<br>(Sarasota)     | Campogni, Curtis       | 4                  |
| 5 | 13<br>(Hillsborough) | Smith, Alysia          | 17                 |
| 6 | 18<br>(Brevard)      | Eubanks, Marileen      | 15                 |
|   |                      | TOTAL                  | 130                |



■ Total Current Active Youth

#### Mentoring 16 to 21 Year Olds





## Staff Vacancies, May 23, 2016

|    | Budgeted Position          | Circuits                                    | Name             | Date of Hire | Date of Vacancy | # of Days Vacant | Status | Comments |
|----|----------------------------|---------------------------------------------|------------------|--------------|-----------------|------------------|--------|----------|
| 1  | Transition Director        | Central                                     | Laurie Stern     | 8/1/2013     |                 | 0                | 1.00   |          |
| 2  | Program Manager            | 9,10,18                                     | Melvin Guzman    | 12/14/2015   |                 | 0                | 1.00   |          |
| 3  | Program Manager            | 6,12,13