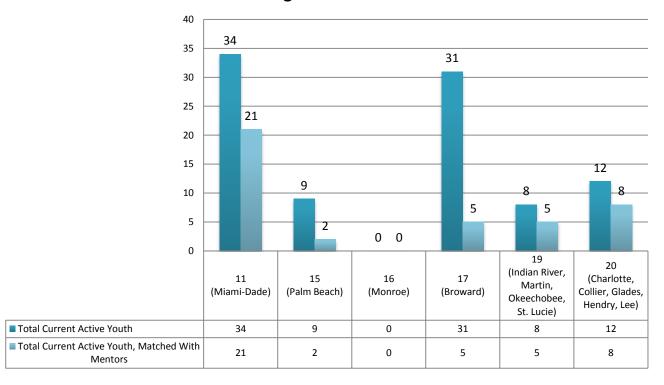

# Mentoring 16 to 21 Year Olds July 1, 2015 to August 31, 2015

#### Mentoring 16 to 21 Year Olds