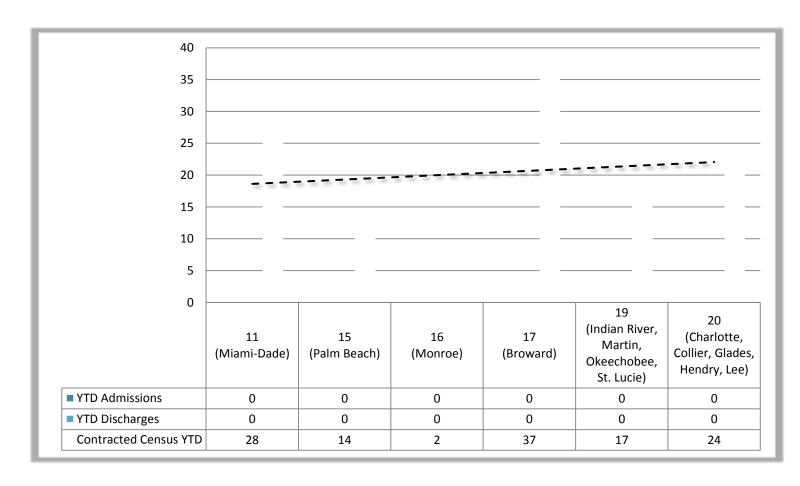

|  |  |
| 6 | <b>20</b><br>(Charlotte, Collier,<br>Glades, Hendry, Lee) | 16                  | 0          | 0          | 16            | 24              | 20<br>(Charlotte, Collier,<br>Glades, Hendry,<br>Lee)        | 3                                           | 8                                             |  |  |
| 7 | TOTAL                                                     | 107                 | 3          | 0          | 108           | 127             | TOTAL                                                        | 26                                          | 32                                            |  |  |

#### The first name in second chances.<sup>5M</sup>

#### **YTD Census Trend**



#### September 1, 2015 to September 30, 2015









#### **YTD Census Summary**



| F   | VC | MA | 0 | WA  |
|-----|----|----|---|-----|
| - C | Ke |    |   | I M |

|   | Circuit                                                    | Contract Census | Admissions | Discharges | Total Served<br>(Unduplicated) |
|---|------------------------------------------------------------|-----------------|------------|------------|--------------------------------|
| 1 | <b>11</b><br>(Miami-Dade)                                  | 28              | 28         | 29         | 59                             |
| 2 | <b>15</b><br>(Palm Beach)                                  | 19              | 7          | 16         | 30                             |
| 3 | <b>16</b><br>(Monroe)                                      | 2               | 0          | 2