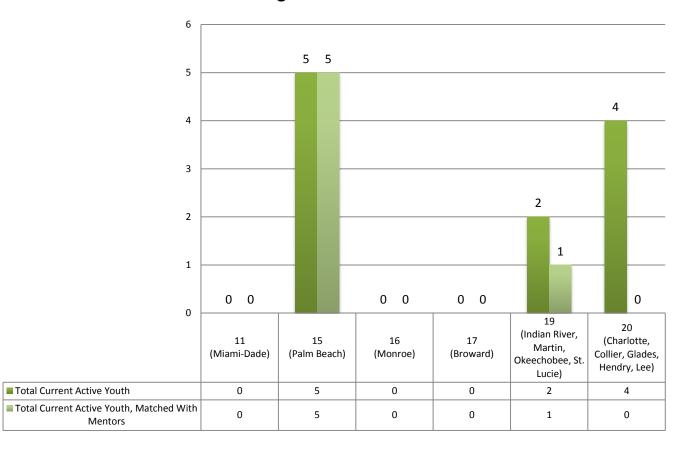

#### **Mentoring 11 to 15 Year Olds**

July 1, 2015 to August 31, 2015

#### **Mentoring 11 to 15 Year Olds**