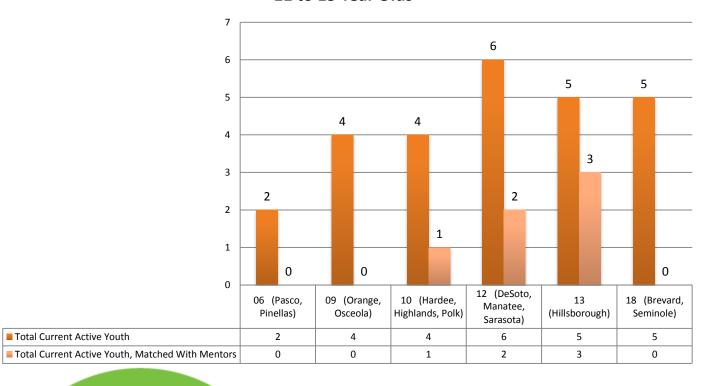

#### **Mentoring 11 to 15 Year Olds**

July 1, 2015 to August 31, 2015

# Mentoring 11 to 15 Year Olds