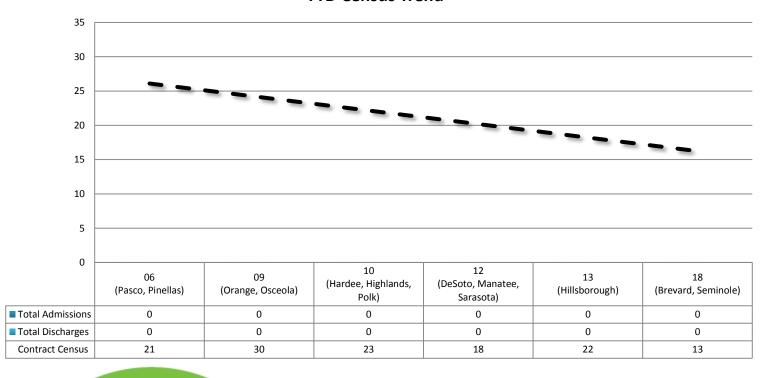

| 0          | 0          | 19            | 22              | 13<br>(Hillsborough)                    | 2                                           | 4                                     |  |  |  |
| 6 | 18<br>(Brevard, Seminole)                 | 16                  | 0          | 0          | 16            | 13              | 18<br>(Brevard,<br>Seminole)            | 3                                           | 3                                     |  |  |  |
| 7 | TOTAL                                     | 116                 | 0          | 0          | 116           | 127             | TOTAL                                   | 30                                          | 25                                    |  |  |  |





#### **Eckerd.org**

#### **YTD Census Trend**





### **YTD Census Summary**



| Contract Census | Admissions | Discharges | Total Served<br>(Unduplicated) |  |  |
|-----------------|------------|------------|--------------------------------|--|--|
| 21              | 14         | 15         | 25                             |  |  |
| 30              | 19         | 15         | 39                             |  |  |
| 23              | 18         | 14         | 38                             |  |  |
| 18              | 13         | 9          | 25                             |  |  |
| 22              | 20         | 16         | 30                             |  |  |
| 13              | 13         | 7          | 23                             |  |  |
| 127             | 97         | 76         | 180                            |  |  |