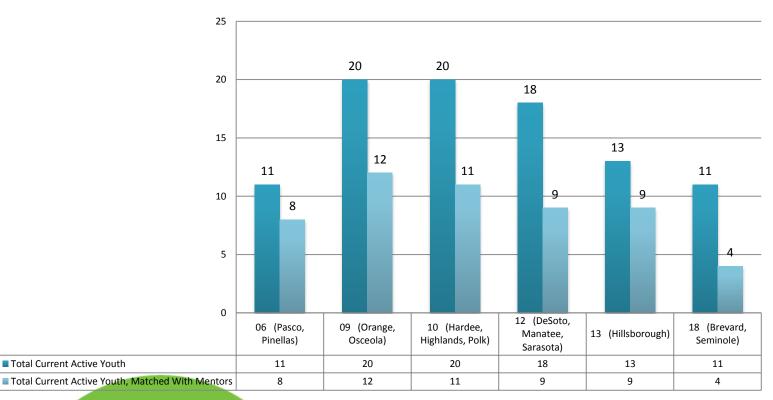

#### **Mentoring 16 to 21 Year Olds** July 1, 2015 to August 31, 2015

#### Mentoring 16 to 21 Year Olds