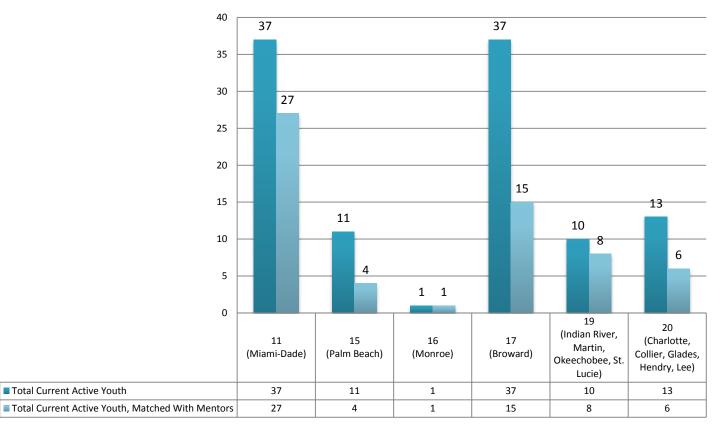

Harold       | 23                 |
| 2 | 15<br>(Palm Beach) | Bostick, Aquanett      | 17                 |
| 3 | 16<br>(Monroe)     | Malcolm, Oshane        | 1                  |
| 4 | 17<br>(Broward)    | Needle, Karen          | 1                  |
| 4 | 17<br>(Broward)    | Malcolm, Oshane        | 19                 |
|   | 17<br>(Broward)    | Leno, Christopher      | 18                 |
| 5 | 19<br>(St. Lucie)  | Norwood, Lashune       | 12                 |
| 6 | 20<br>(Lee)        | Needle, Karen          | 17                 |
|   | 20<br>(Lee)        | Norwood, Lashune       | 1                  |
|   |                    | TOTAL                  | 123                |



### Mentoring 16 to 21 Year Olds July 1, 2015 to August 17, 2015



#### Mentoring 16 to 21 Year Olds





### Mentoring 11 to 15 Year Olds July 1, 2015 to August 17, 2015



#### **Mentoring 11 to 15 Year Olds**



# Staff Vacancies, As of August 17, 2015

| Budgeted Position      | Circuits                                               | Name                | Date of Hire | Date of Vacancy | # of Days Vacant | Status | Comments                                                   |
|------------------------|--------------------------------------------------------|---------------------|--------------|-----------------|------------------|--------|------------------------------------------------------------|
| Transition Director    |                                                        | Claudia Laos        | 8/1/2013     |                 | 0                | 1      |