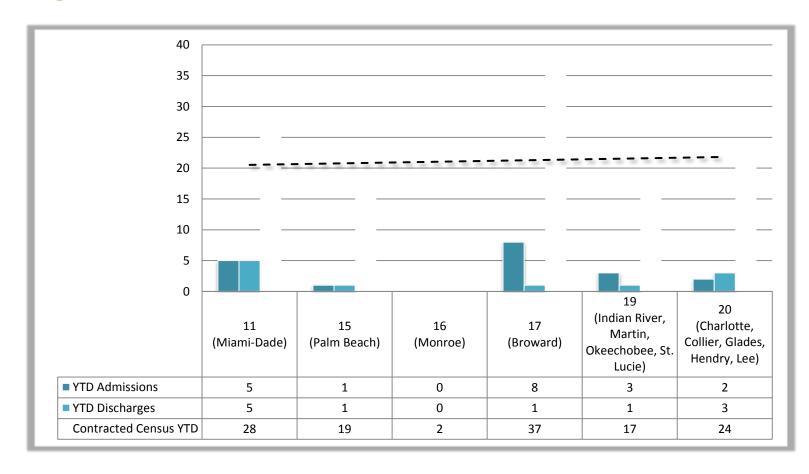

## YTD Census Trend August 1, 2015 to August 31, 2015

# YTD Census Summary July 1, 2015 to August 17, 2015

|   | Circuit                                                    | Contract Census | Admissions | Discharges | Total Served<br>(Unduplicated) |
|---|------------------------------------------------------------|-----------------|------------|------------|--------------------------------|
| 1 | <b>11</b><br>(Miami-Dade)                                  | 28              | 19         | 17         | 50                             |
| 2 | <b>15</b><br>(Palm Beach)                                  | 19              | 7          | 13         | 30                             |
| 3 | <b>16</b><br>(Monroe)                                      | 2               | 0          | 1          | 2                              |
| 4 | <b>17</b><br>(Broward)                                     | 37              | 26         | 12         | 50                             |
| 5 | <b>19</b><br>(Indian River, Martin, Okeechobee, St. Lucie) | 17              | 8          | 6          | 19                             |
| 6 | <b>20</b><br>(Charlotte, Collier, Glades, Hendry, Lee)     | 24              | 9          | 14         | 31                             |
| 7 | TOTAL                                                      | 127             | 69         | 63         | 182                            |