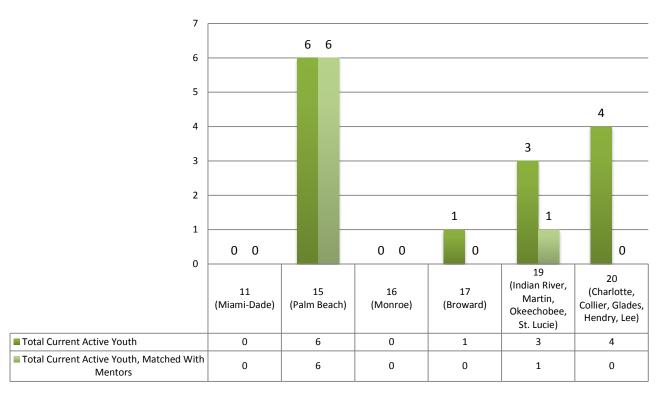

3 | 16<br>(Monroe)     | Malcolm, Oshane        | 1                  |
| 4 | 17<br>(Broward)    | Needle, Karen          | 1                  |
| 4 | 17<br>(Broward)    | Malcolm, Oshane        | 19                 |
|   | 17<br>(Broward)    | Leno, Christopher      | 18                 |
| 5 | 19<br>(St. Lucie)  | Norwood, Lashune       | 12                 |
| 6 | 20<br>(Lee)        | Needle, Karen          | 17                 |
|   | 20<br>(Lee)        | Norwood, Lashune       | 1                  |
|   |                    | TOTAL                  | 123                |



### Mentoring 16 to 21 Year Olds July 1, 2015 to August 17, 2015



#### Mentoring 16 to 21 Year Olds





### Mentoring 11 to 15 Year Olds July 1, 2015 to August 17, 2015



#### **Mentoring 11 to 15 Year Olds**



# Staff Vacancies, As of August 17, 2015

| Budgeted Position      | Circuits                                               | Name                | Date of Hire | Date of Vacancy | # of Days Vacant | Status | Comments                                                   |
|------------------------|--------------------------------------------------------|---------------------|--------------|-----------------|------------------|--------|------------------------------------------------------------|
| Transition Director    |                                                        | Claudia Laos        | 8/1/2013     |                 | 0                | 1      |                                                            |
| Program Manager (East) |