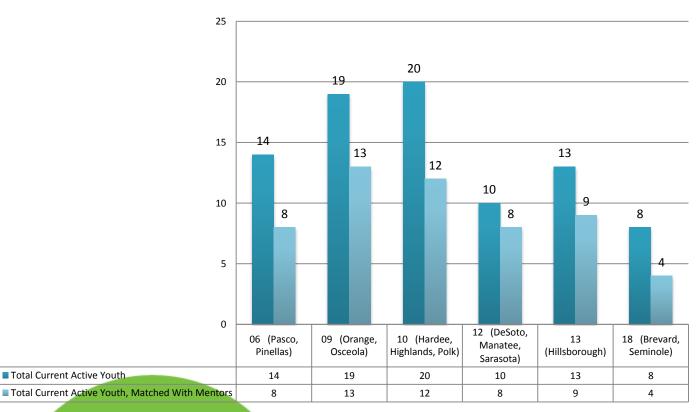

#### **Mentoring 16 to 21 Year Olds** July 1, 2015 to August 3, 2015

#### Mentoring 16 to 21 Year Olds