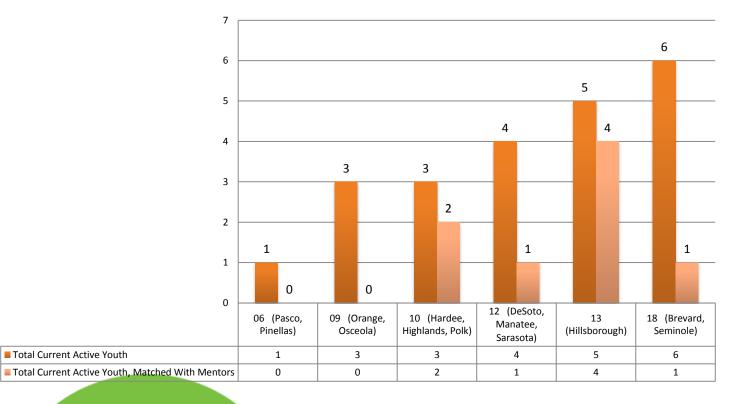

#### **Mentoring 11 to 15 Year Olds**

July 1, 2015 to August 3, 2015

## Mentoring 11 to 15 Year Olds