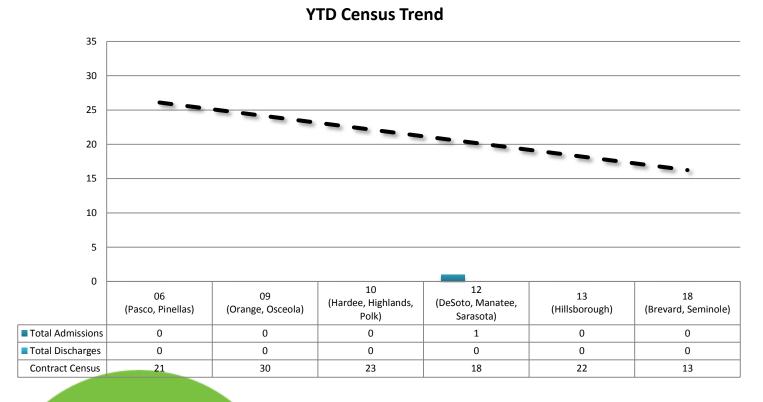

#### YTD Census Trend August 1, 2015 – August 31, 2015

#### August 1, 2015 to August 31, 2015

DAVEN LISA

|   |                                           |                     |            |            |               |                 |                                         |                                             | AVENI (LICAA)                         |
|---|-------------------------------------------|---------------------|------------|------------|---------------|-----------------|-----------------------------------------|---------------------------------------------|---------------------------------------|
|   |                                           |                     |            | Census     |               |                 | Pro                                     | jections                                    |                                       |
|   | Circuit                                   | Beginning<br>Census | Admissions | Discharges | Ending Census | Contract Census | Circuit                                 | Projected<br>Intakes<br>(Within 30<br>Days) | Projected Discharges (Within 30 Days) |
| 1 | <b>6</b><br>(Pasco, Pinellas)             | 15                  | 0          | 1          | 14            | 21              | 6<br>(Pasco, Pinellas)                  | 1                                           | 7                                     |
| 2 | <b>9</b><br>(Orange, Osceola)             | 22                  | 0          | 1          | 21            | 30              | <b>9</b><br>(Orange,<br>Osceola)        | 3                                           | 5                                     |
| 3 | <b>10</b><br>(Hardee, Highlands,<br>Polk) | 22                  | 3          | 0          | 25            | 23              | 10<br>(Hardee,<br>Highlands, Polk)      | 4                                           | 4                                     |
| 4 | 12<br>(DeSoto, Manatee,<br>Sarasota)      | 13                  | 2          | 0          | 15            | 18              | 12<br>(DeSoto,<br>Manatee,<br>Sarasota) | 6                                           | 6                                     |
| 5 | <b>13</b><br>(Hillsborough)               | 18                  | 1          | 0          | 19            | 22              | 13<br>(Hillsborough)                    | 6                                           | 5                                     |
| 6 | 18<br>(Brevard, Seminole)                 | 14                  | 3          | 0          | 17            | 13              | 18<br>(Brevard,<br>Seminole)            | 5                                           | 3                                     |
| 7 | TOTAL                                     | 104                 | 9          | 2          | 111           | 127             | TOTAL                                   | 25                                          | 30                                    |