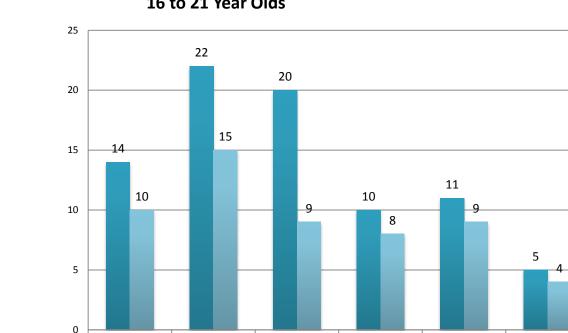

#### Mentoring 16 to 21 Year Olds July 1, 2015 to July 20, 2015

10 (Hardee,

Highlands, Polk)

20

9

12 (DeSoto,

Manatee,

Sarasota)

10

8

#### Mentoring 16 to 21 Year Olds

Back to Top

18 (Brevard,

Seminole)

5

4

13 (Hillsborough)

11

9

09 (Orange,

Osceola)

22

15

06 (Pasco,

Pinellas)

14