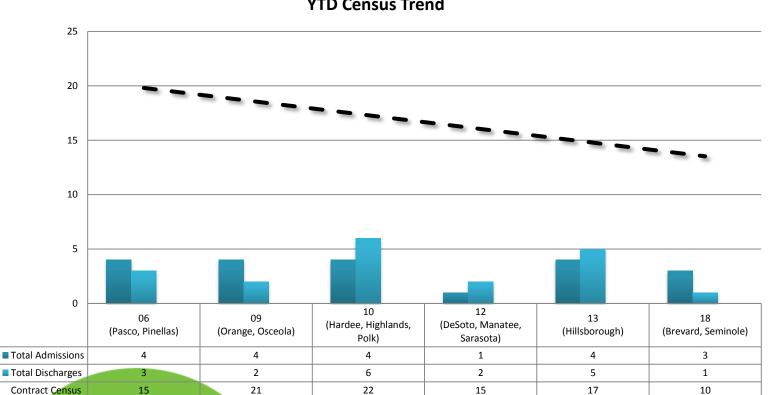

**YTD Census Trend** July 1, 2015 – July 20, 2015

**YTD Census Trend** 

**Back to Top** 

Eckerd.org

### **Census Summary** July 1, 2015 to July 20, 2015

|   |                                             |                                                                    |    | Census          |         | 1                                           | Pro                                            | jections |    |  |  |  |
|---|---------------------------------------------|--------------------------------------------------------------------|----|-----------------|---------|---------------------------------------------|------------------------------------------------|----------|----|--|--|--|
|   | Circuit                                     | Beginning<br>Census Admissions Discharges Ending Census Contract C |    | Contract Census | Circuit | Projected<br>Intakes<br>(Within 30<br>Days) | Projected<br>Discharges<br>(Within 30<br>Days) |          |    |  |  |  |
| 1 | <b>6</b><br>(Pasco, Pinellas)               | 15                                                                 | 4  | 4               | 15      | 21                                          | 6<br>(Pasco, Pinellas)                         | 1        | 4  |  |  |  |
| 2 | <b>9</b><br>(Orange, Osceola)               | 21                                                                 | 4  | 2               | 23      | 30                                          | <b>9</b><br>(Orange,<br>Osceola)               | 8        | 6  |  |  |  |
| 3 | <b>10</b><br>(Hardee, Highlands,<br>Polk)   | 22                                                                 | 5  | 6               | 23      | 23                                          | 10<br>(Hardee,<br>Highlands, Polk)             | 12       | 6  |  |  |  |
| 4 | <b>12</b><br>(DeSoto, Manatee,<br>Sarasota) | 15                                                                 | 1  | 2               | 14      | 18                                          | 12<br>(DeSoto,<br>Manatee,<br>Sarasota)        | 3        | 2  |  |  |  |
| 5 | <b>13</b><br>(Hillsborough)                 | 17                                                                 | 5  | 5               | 17      | 22                                          | 13<br>(Hillsborough)                           | 3        | 2  |  |  |  |
| 6 | <b>18</b><br>(Brevard, Seminole)            | 10                                                                 | 4  | 1               | 13      | 13                                          | 18<br>(Brevard,<br>Seminole)                   | 8        | 4  |  |  |  |
| 7 | TOTAL                                       | 100                                                                | 23 | 20              | 105     | 127                                         | TOTAL                                          | 35       | 24 |  |  |  |

#### YTD Census Summary July 1, 2015 to July 20, 2015

| Contract Census | Admissions | Discharges | Total Served<br>(Unduplicated) |
|-----------------|------------|------------|--------------------------------|
| 21              | 4          | 4          | 18                             |
| 30              | 4          | 2          | 25                             |
| 23              | 5          | 6          | 27                             |
| 18              | 1          | 2          | 16                             |
| 22              | 5          | 5          | 21                             |
| 13              | 4          | 1          | 14                             |
| 127             | 23         | 20         | 121                            |