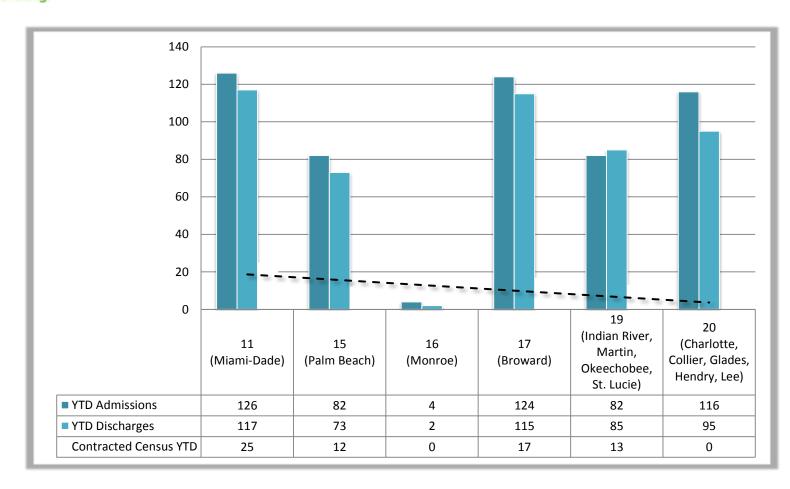

### YTD Census Trend July 1, 2014 to July 6, 2015

### YTD Census Summary July 1, 2014 to July 6, 2015

|   | Circuit                                                    | Contract Census | Admissions | Discharges | Total Served<br>(Unduplicated) |
|---|------------------------------------------------------------|-----------------|------------|------------|--------------------------------|
| 1 | <b>11</b><br>(Miami-Dade)                                  | 28              | 126        | 110        | 135                            |
| 2 | <b>15</b><br>(Palm Beach)                                  | 19              | 82         | 63         | 83                             |
| 3 | <b>16</b><br>(Monroe)                                      | 2               | 4          | 2          | 4                              |
| 4 | <b>17</b><br>(Broward)                                     | 37              | 124        | 109        | 123                            |
| 5 | <b>19</b><br>(Indian River, Martin, Okeechobee, St. Lucie) | 17              | 82         | 69         | 77                             |
| 6 | <b>20</b><br>(Charlotte, Collier, Glades, Hendry, Lee)     | 24              | 116        | 77         | 82                             |
| 7 | TOTAL                                                      | 127             | 534        | 412        | 443                            |