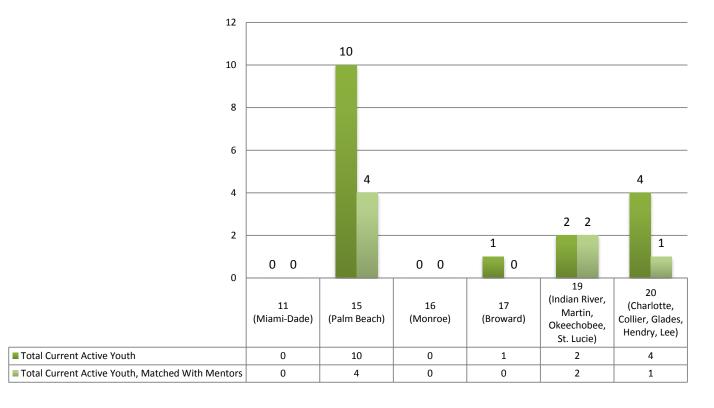

### Mentoring 11 to 15 Year Olds July 1, 2014 to July 6, 2015

### **Mentoring 11 to 15 Year Olds**