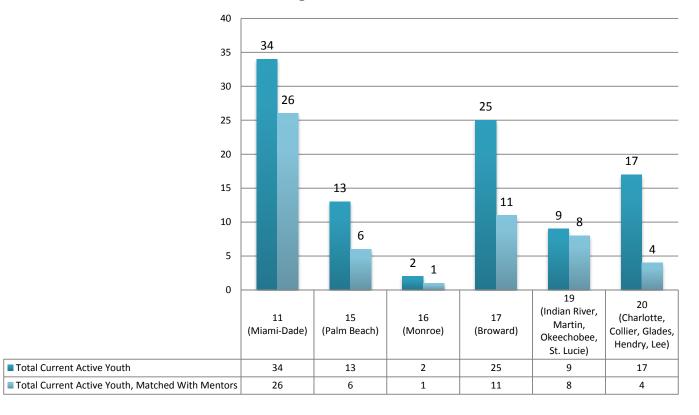

### Mentoring 16 to 21 Year Olds July 1, 2014 to July 6, 2015

### Mentoring 16 to 21 Year Olds