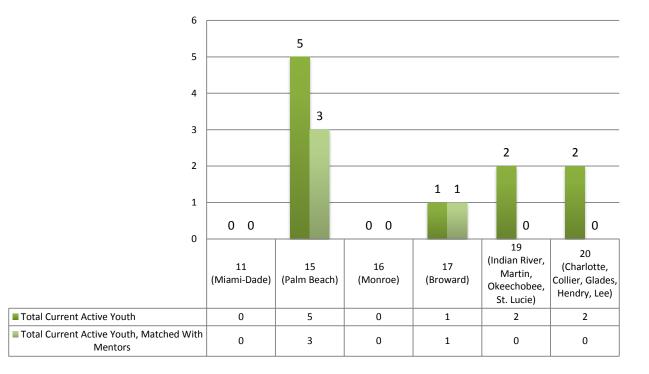

## Mentoring 16 to 21 Year Olds July 1, 2015 to February 29, 2016

1 1 (Indian River, (Charlotte, Collier, Martin, (Miami-Dade) (Palm Beach) (Monroe) (Broward) Okeechobee, Glades, St. Lucie) Hendry, Lee) Total Current Active Youth Total Current Active Youth, Matched With Mentors