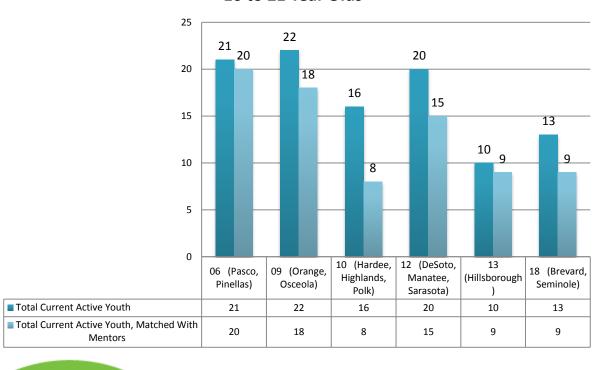

# Mentoring 16 to 21 Year Olds July 1, 2015 to February 29, 2015

## Mentoring 16 to 21 Year Olds