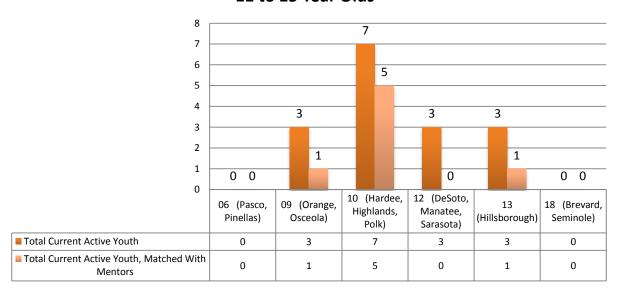

# Mentoring 11 to 15 Year Olds July 1, 2015 to February 29, 2016

## Mentoring 11 to 15 Year Olds